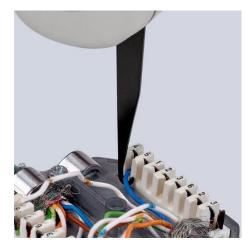

## 97 40 10

- Tool for putting on boards, sockets and fields
- Pushing down and cutting in one operation
  For UTP and STP cables, conductor Ø 0.4 0.8
- With integrated pulling hook and release blade

## Insertion tool

For LSA-Plus and identical construction design

technical change and errors excepted

With integrated pulling hook

Inserts and cuts cables in one operation