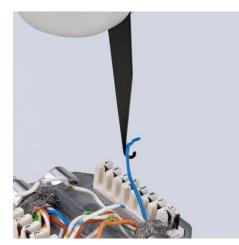

## 97 40 10

- Tool for putting on boards, sockets and fields
- Pushing down and cutting in one operation
  For UTP and STP cables, conductor Ø 0.4 0.8
- With integrated pulling hook and release blade

technical change and errors excepted

With integrated pulling hook

Inserts and cuts cables in one operation