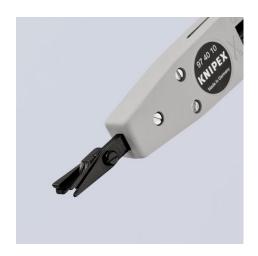

## 97 40 10

- Tool for putting on boards, sockets and fields
- Pushing down and cutting in one operation
  For UTP and STP cables, conductor Ø 0.4 0.8
- With integrated pulling hook and release blade

## Insertion tool

For LSA-Plus and identical construction design

technical change and errors excepted

With integrated pulling hook

Inserts and cuts cables in one operation