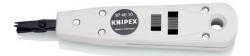

## 97 40 10

- Tool for putting on boards, sockets and fields
- Pushing down and cutting in one operation
  For UTP and STP cables, conductor Ø 0.4 0.8
- With integrated pulling hook and release blade

## Insertion tool

For LSA-Plus and identical construction design