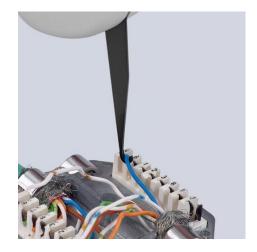

## 97 40 10

- Tool for putting on boards, sockets and fields
- Pushing down and cutting in one operation
  For UTP and STP cables, conductor Ø 0.4 0.8
- With integrated pulling hook and release blade

## Insertion tool

For LSA-Plus and identical construction design

technical change and errors excepted

With integrated pulling hook

Inserts and cuts cables in one operation