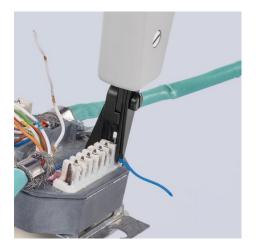

## 97 40 10

- Tool for putting on boards, sockets and fields
- Pushing down and cutting in one operation
  For UTP and STP cables, conductor Ø 0.4 0.8
- With integrated pulling hook and release blade

technical change and errors excepted

With integrated pulling hook

Inserts and cuts cables in one operation