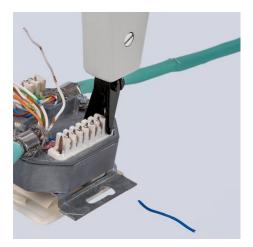

## 97 40 10

- Tool for putting on boards, sockets and fields
- Pushing down and cutting in one operation
  For UTP and STP cables, conductor Ø 0.4 0.8
- With integrated pulling hook and release blade

## Insertion tool

For LSA-Plus and identical construction design

technical change and errors excepted

With integrated pulling hook

Inserts and cuts cables in one operation