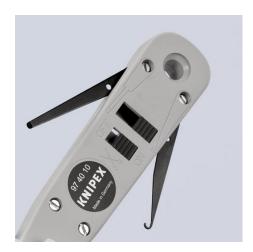

## 97 40 10

- Tool for putting on boards, sockets and fields
- Pushing down and cutting in one operation
  For UTP and STP cables, conductor Ø 0.4 0.8
- With integrated pulling hook and release blade

## Insertion tool

For LSA-Plus and identical construction design

technical change and errors excepted

With integrated pulling hook

Inserts and cuts cables in one operation