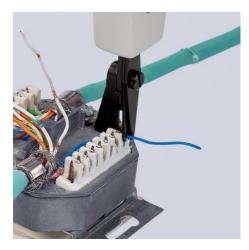

## 97 40 10

- Tool for putting on boards, sockets and fields
- Pushing down and cutting in one operation
  For UTP and STP cables, conductor Ø 0.4 0.8
- With integrated pulling hook and release blade

technical change and errors excepted

With integrated pulling hook

Inserts and cuts cables in one operation