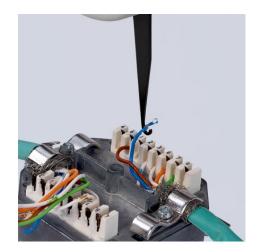

## 97 40 10

- Tool for putting on boards, sockets and fields
- Pushing down and cutting in one operation
  For UTP and STP cables, conductor Ø 0.4 0.8
- With integrated pulling hook and release blade

## Insertion tool

For LSA-Plus and identical construction design

technical change and errors excepted

With integrated pulling hook

Inserts and cuts cables in one operation