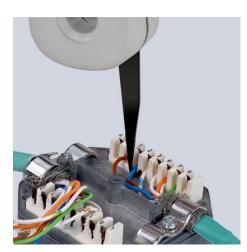

## 97 40 10

- Tool for putting on boards, sockets and fields
- Pushing down and cutting in one operation
  For UTP and STP cables, conductor Ø 0.4 0.8
- With integrated pulling hook and release blade

## Insertion tool

For LSA-Plus and identical construction design

technical change and errors excepted

With integrated pulling hook

Inserts and cuts cables in one operation