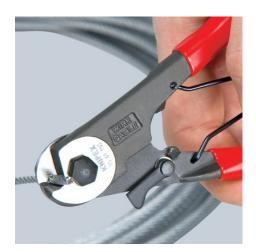

## **Bowden Cable Cutter**

MM

- For Bowden cables and soft wire rope up to Ø 3.0 mm (also V2A)
- Smooth and clean cutting due to special shape of the cutting edges Sickle shape cutting edges surround the material and prevent the wire rope fanning out
- Little handforce required due to very high transmission ratio
- With opening spring and locking device