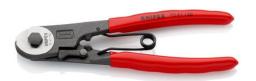

## **Bowden Cable Cutter**

MM

- For Bowden cables and soft wire rope up to Ø 3.0 mm (also V2A)
- Smooth and clean cutting due to special shape of the cutting edges Sickle shape cutting edges surround the material and prevent the wire rope fanning out
- Little handforce required due to very high transmission ratio
- With opening spring and locking device