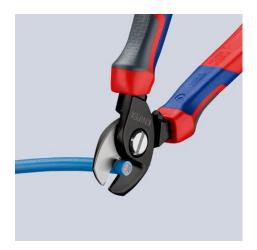

## **Cable Shears**

- Clean and smooth cut without crushing and deformation •
- •
- Easy cutting with one-hand operation Adjustable bolted joint, self-retaining screw •
- With comfort handles: consisting of three ergonomic components for • optimized handling and equipped with two KNIPEXtend interfaces for extensions
- Cuts multi-core stranded copper and aluminium cables up to Ø 15 mm ٠ (50 mm<sup>2</sup>)
- Not suitable for steel wire and hard drawn copper conductors
- Precision-ground, hardened blades •
- With guard

## General

| 95 12 165             |  |
|-----------------------|--|
| 4003773029182         |  |
| burnished             |  |
| with comfort handles  |  |
| 253 g                 |  |
| 179 x 50 x 22 mm      |  |
| does not contain SVHC |  |
| not applicable        |  |
| Technical details     |  |
| 50 mm <sup>2</sup>    |  |
| Ø 15 mm               |  |
| 1/0                   |  |
|                       |  |