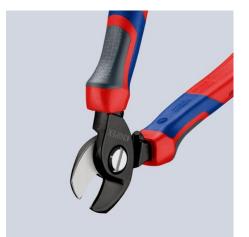

## **Cable Shears**

- Clean and smooth cut without crushing and deformation •
- •
- Easy cutting with one-hand operation Adjustable bolted joint, self-retaining screw •
- With comfort handles: consisting of three ergonomic components for • optimized handling and equipped with two KNIPEXtend interfaces for extensions
- Cuts multi-core stranded copper and aluminium cables up to Ø 15 mm ٠ (50 mm<sup>2</sup>)
- Not suitable for steel wire and hard drawn copper conductors
- Precision-ground, hardened blades •
- With guard

## General

| 95 12 165             |  |
|-----------------------|--|
| 4003773029182         |  |
| burnished             |  |
| with comfort handles  |  |
| 253 g                 |  |
| 179 x 50 x 22 mm      |  |
| does not contain SVHC |  |
| not applicable        |  |
| Technical details     |  |
| 50 mm <sup>2</sup>    |  |
| Ø 15 mm               |  |
| 1/0                   |  |
|                       |  |