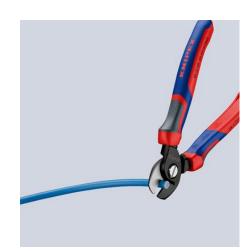

## **Cable Shears**

- Clean and smooth cut without crushing and deformation •
- •
- Easy cutting with one-hand operation Adjustable bolted joint, self-retaining screw •
- With comfort handles: consisting of three ergonomic components for • optimized handling and equipped with two KNIPEXtend interfaces for extensions
- Cuts multi-core stranded copper and aluminium cables up to Ø 15 mm ٠ (50 mm<sup>2</sup>)
- Not suitable for steel wire and hard drawn copper conductors
- Precision-ground, hardened blades •
- With guard