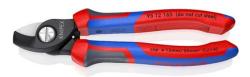

## 95 12 165

## **Cable Shears**

- Clean and smooth cut without crushing and deformation •
- •
- Easy cutting with one-hand operation Adjustable bolted joint, self-retaining screw •
- With comfort handles: consisting of three ergonomic components for • optimized handling and equipped with two KNIPEXtend interfaces for extensions
- Cuts multi-core stranded copper and aluminium cables up to Ø 15 mm ٠ (50 mm<sup>2</sup>)
- Not suitable for steel wire and hard drawn copper conductors
- Precision-ground, hardened blades •
- With guard