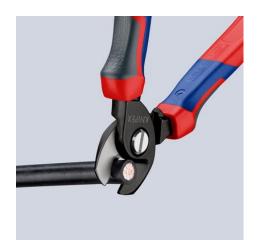

## **Cable Shears**

- Clean and smooth cut without crushing and deformation •
- •
- Easy cutting with one-hand operation Adjustable bolted joint, self-retaining screw •
- With comfort handles: consisting of three ergonomic components for • optimized handling and equipped with two KNIPEXtend interfaces for extensions
- Cuts multi-core stranded copper and aluminium cables up to Ø 15 mm ٠ (50 mm<sup>2</sup>)
- Not suitable for steel wire and hard drawn copper conductors
- Precision-ground, hardened blades •
- With guard

## General

| 95 12 165             |  |
|-----------------------|--|
| 4003773029182         |  |
| burnished             |  |
| with comfort handles  |  |
| 253 g                 |  |
| 179 x 50 x 22 mm      |  |
| does not contain SVHC |  |
| not applicable        |  |
| Technical details     |  |
| 50 mm <sup>2</sup>    |  |
| Ø 15 mm               |  |
| 1/0                   |  |
|                       |  |