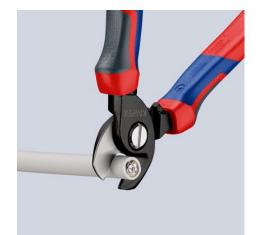

## **Cable Shears**

- Clean and smooth cut without crushing and deformation •
- •
- Easy cutting with one-hand operation Adjustable bolted joint, self-retaining screw •
- With comfort handles: consisting of three ergonomic components for • optimized handling and equipped with two KNIPEXtend interfaces for extensions
- Cuts multi-core stranded copper and aluminium cables up to Ø 15 mm ٠ (50 mm<sup>2</sup>)
- Not suitable for steel wire and hard drawn copper conductors
- Precision-ground, hardened blades •
- With guard

## General

| 95 12 165             |  |
|-----------------------|--|
| 4003773029182         |  |
| burnished             |  |
| with comfort handles  |  |
| 253 g                 |  |
| 179 x 50 x 22 mm      |  |
| does not contain SVHC |  |
| not applicable        |  |
| Technical details     |  |
| 50 mm <sup>2</sup>    |  |
| Ø 15 mm               |  |
| 1/0                   |  |
|                       |  |