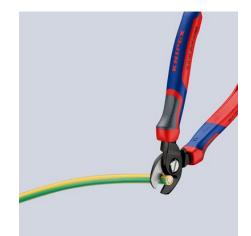

## **Cable Shears**

- Clean and smooth cut without crushing and deformation •
- •
- Easy cutting with one-hand operation Adjustable bolted joint, self-retaining screw •
- With comfort handles: consisting of three ergonomic components for • optimized handling and equipped with two KNIPEXtend interfaces for extensions
- Cuts multi-core stranded copper and aluminium cables up to Ø 15 mm ٠ (50 mm<sup>2</sup>)
- Not suitable for steel wire and hard drawn copper conductors
- Precision-ground, hardened blades •
- With guard

## General

| 95 12 165             |  |
|-----------------------|--|
| 4003773029182         |  |
| burnished             |  |
| with comfort handles  |  |
| 253 g                 |  |
| 179 x 50 x 22 mm      |  |
| does not contain SVHC |  |
| not applicable        |  |
| Technical details     |  |
| 50 mm <sup>2</sup>    |  |
| Ø 15 mm               |  |
| 1/0                   |  |
|                       |  |