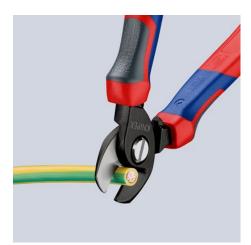

## **Cable Shears**

- Clean and smooth cut without crushing and deformation •
- •
- Easy cutting with one-hand operation Adjustable bolted joint, self-retaining screw •
- With comfort handles: consisting of three ergonomic components for • optimized handling and equipped with two KNIPEXtend interfaces for extensions
- Cuts multi-core stranded copper and aluminium cables up to Ø 15 mm ٠ (50 mm<sup>2</sup>)
- Not suitable for steel wire and hard drawn copper conductors
- Precision-ground, hardened blades •
- With guard