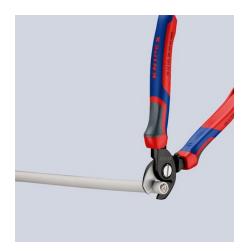

## **Cable Shears**

- Clean and smooth cut without crushing and deformation •
- •
- Easy cutting with one-hand operation Adjustable bolted joint, self-retaining screw •
- With comfort handles: consisting of three ergonomic components for • optimized handling and equipped with two KNIPEXtend interfaces for extensions
- Cuts multi-core stranded copper and aluminium cables up to Ø 15 mm ٠ (50 mm<sup>2</sup>)
- Not suitable for steel wire and hard drawn copper conductors
- Precision-ground, hardened blades •
- With guard

## General

| 95 12 165             |  |
|-----------------------|--|
| 4003773029182         |  |
| burnished             |  |
| with comfort handles  |  |
| 253 g                 |  |
| 179 x 50 x 22 mm      |  |
| does not contain SVHC |  |
| not applicable        |  |
| Technical details     |  |
| 50 mm <sup>2</sup>    |  |
| Ø 15 mm               |  |
| 1/0                   |  |
|                       |  |