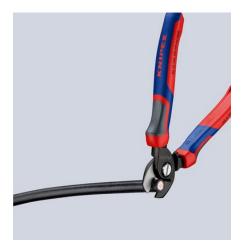

## **Cable Shears**

- Clean and smooth cut without crushing and deformation •
- •
- Easy cutting with one-hand operation Adjustable bolted joint, self-retaining screw •
- With comfort handles: consisting of three ergonomic components for • optimized handling and equipped with two KNIPEXtend interfaces for extensions
- Cuts multi-core stranded copper and aluminium cables up to Ø 15 mm ٠ (50 mm<sup>2</sup>)
- Not suitable for steel wire and hard drawn copper conductors
- Precision-ground, hardened blades •
- With guard