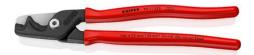

## KNIPEX StepCut® XL Cable shears with step cut

- High-leverage joint, long handles and optimisedcutting edges: noticeably easier cutting than withcompact cable shears
- Large cutting capacity: cuts solid copper or aluminium cables up to 35 mm², stranded cables up to 70 mm² and fine stranded cables up to 120 mm²
- Dual cutting areas: Stepped cutting edge holds small and larger cables close to the joint during the cut; the front cutting edge cuts very large cables step by step
- Easy one- or two-handed operation with minimum handle opening for large cable diameters
- Adjustable, high-leverage bolted joint provides precise and smooth cutting
- Slim head for easier accessibility
- Pinch guard prevents operators' fingers being pinched
- Not suitable for steel-reinforced cables, e.g. ACSR
- Cutting edges additionally laser-hardened, cutting edge hardness approx. 56 HRC