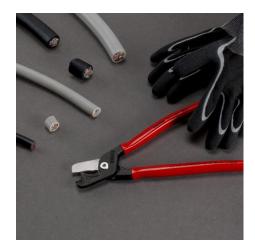

## KNIPEX StepCut® XL Cable shears with step cut

- High-leverage joint, long handles and optimisedcutting edges: noticeably easier cutting than withcompact cable shears
- Large cutting capacity: cuts solid copper or aluminium cables up to 35 mm², stranded cables up to 70 mm² and fine stranded cables up to 120 mm²
- Dual cutting areas: Stepped cutting edge holds small and larger cables close to the joint during the cut; the front cutting edge cuts very large cables step by step
- Easy one- or two-handed operation with minimum handle opening for large cable diameters
- Adjustable, high-leverage bolted joint provides precise and smooth cutting
- Slim head for easier accessibility
- Pinch guard prevents operators' fingers being pinched
- Not suitable for steel-reinforced cables, e.g. ACSR
- Cutting edges additionally laser-hardened, cutting edge hardness approx. 56 HRC