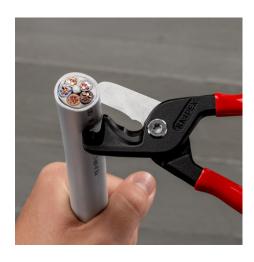

## KNIPEX StepCut® XL Cable shears with step cut

- High-leverage joint, long handles and optimisedcutting edges: noticeably easier cutting than withcompact cable shears
- Large cutting capacity: cuts solid copper or aluminium cables up to 35 mm², stranded cables up to 70 mm² and fine stranded cables up to 120 mm²
- Dual cutting areas: Stepped cutting edge holds small and larger cables close to the joint during the cut; the front cutting edge cuts very large cables step by step
- Easy one- or two-handed operation with minimum handle opening for large cable diameters
- Adjustable, high-leverage bolted joint provides precise and smooth cutting
- Slim head for easier accessibility
- Pinch guard prevents operators' fingers being pinched
- Not suitable for steel-reinforced cables, e.g. ACSR
- Cutting edges additionally laser-hardened, cutting edge hardness approx. 56 HRC