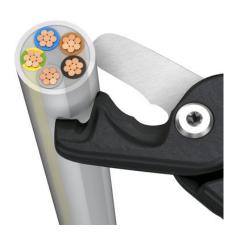

## KNIPEX StepCut® XL Cable shears with step cut

- High-leverage joint, long handles and optimisedcutting edges: noticeably easier cutting than withcompact cable shears
- Large cutting capacity: cuts solid copper or aluminium cables up to 35 mm², stranded cables up to 70 mm² and fine stranded cables up to 120 mm²
- Dual cutting areas: Stepped cutting edge holds small and larger cables close to the joint during the cut; the front cutting edge cuts very large cables step by step
- Easy one- or two-handed operation with minimum handle opening for large cable diameters
- Adjustable, high-leverage bolted joint provides precise and smooth cutting
- Slim head for easier accessibility
- Pinch guard prevents operators' fingers being pinched
- Not suitable for steel-reinforced cables, e.g. ACSR
- Cutting edges additionally laser-hardened, cutting edge hardness approx. 56 HRC