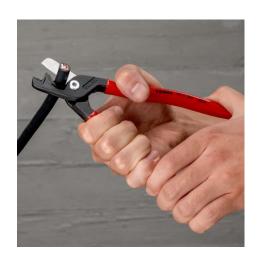

## KNIPEX StepCut® XL Cable shears with step cut

- High-leverage joint, long handles and optimisedcutting edges: noticeably easier cutting than withcompact cable shears
- Large cutting capacity: cuts solid copper or aluminium cables up to 35 mm², stranded cables up to 70 mm² and fine stranded cables up to 120 mm²
- Dual cutting areas: Stepped cutting edge holds small and larger cables close to the joint during the cut; the front cutting edge cuts very large cables step by step
- Easy one- or two-handed operation with minimum handle opening for large cable diameters
- Adjustable, high-leverage bolted joint provides precise and smooth cutting
- Slim head for easier accessibility
- Pinch guard prevents operators' fingers being pinched
- Not suitable for steel-reinforced cables, e.g. ACSR
- Cutting edges additionally laser-hardened, cutting edge hardness approx. 56 HRC