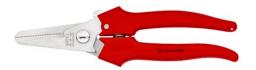

## **Combination Shears**

MM

- For cutting cardboard, plastics, aluminium, brass and copper foils
- Not suitable for steel wire or iron sheets
- Precision-ground, hardened blades
- With opening spring and locking device
  Pinch guard prevents operators' fingers being pinched
- Adjustable bolted joint