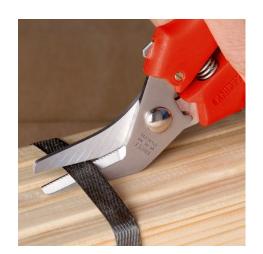

## **Combination Shears**

/// <u>√4</u>0°

- Angled shape for easy execution of long cuttings
- Ergonomically shaped plastic handles
  For cutting cardboard, plastics, aluminium, brass and copper foils
- Not suitable for steel wire or iron sheets
- Precision-ground, hardened blades
- With opening spring and locking device
- Pinch guard prevents operators' fingers being pinched
- Adjustable bolted joint