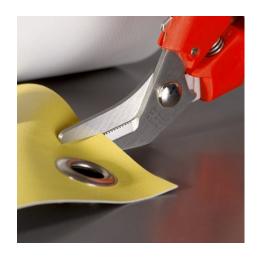

## **Combination Shears**

/// <u>√4</u>0°

- Angled shape for easy execution of long cuttings
- Ergonomically shaped plastic handles
  For cutting cardboard, plastics, aluminium, brass and copper foils
- Not suitable for steel wire or iron sheets
- Precision-ground, hardened blades
- With opening spring and locking device
- Pinch guard prevents operators' fingers being pinched
- Adjustable bolted joint