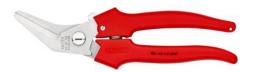

## **Combination Shears**

/// <u>√4</u>0°

- Angled shape for easy execution of long cuttings
- Ergonomically shaped plastic handles
  For cutting cardboard, plastics, aluminium, brass and copper foils
- Not suitable for steel wire or iron sheets
- Precision-ground, hardened blades
- With opening spring and locking device
- Pinch guard prevents operators' fingers being pinched
- Adjustable bolted joint