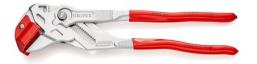

## 91 13 250 SB

## **Tile Breaking Pliers**

- For the precise cutting (breaking) of tiles and porcelain stoneware after scoring with a tile cutter
- Ideal for long and thick tiles
- Ideal protection of tiles against damage: replaceable positioning jaw made from soft, stable plastic
- Great crushing force thanks to 10-fold increase of manual force
- Easily adjusted to the required tile thickness at the press of a button

| General         |                       |
|-----------------|-----------------------|
| Article No.     | 91 13 250 SB          |
| EAN             | 4003773082279         |
| Pliers          | chrome-plated         |
| Head            | chrome-plated         |
| Handles         | plastic coated        |
| Weight          | 600 g                 |
| Dimensions      | 250 x 85 x 40 mm      |
| REACH compliant | does not contain SVHC |
| RoHS compliant  | not applicable        |