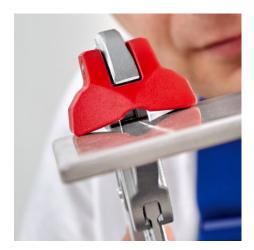

## **Tile Breaking Pliers**

- For the precise cutting (breaking) of tiles and porcelain stoneware after scoring with a tile cutter
- Ideal for long and thick tiles
- Ideal protection of tiles against damage: replaceable positioning jaw made from soft, stable plastic
- Great crushing force thanks to 10-fold increase of manual force
- Easily adjusted to the required tile thickness at the press of a button