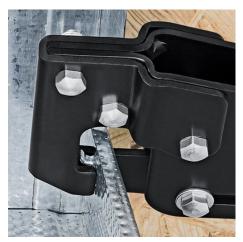

## **Punch Lock Riveter**

- To join metal section sheets used in dry walling for dividing walls and drop ceilings, without needing screws or rivets
  For U- and C-shaped sections with max 1.2 mm metal (2 x 0.6 mm)
- Minimum handforce required due to optimum lever transmission