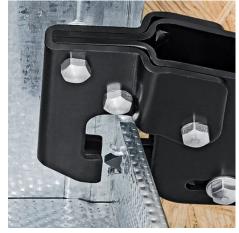

## **Punch Lock Riveter**

- To join metal section sheets used in dry walling for dividing walls and drop ceilings, without needing screws or rivets
  For U- and C-shaped sections with max 1.2 mm metal (2 x 0.6 mm)
- Minimum handforce required due to optimum lever transmission