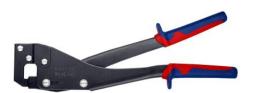

## **Punch Lock Riveter**

- To join metal section sheets used in dry walling for dividing walls and drop ceilings, without needing screws or rivets
  For U- and C-shaped sections with max 1.2 mm metal (2 x 0.6 mm)
- Minimum handforce required due to optimum lever transmission

| General         |                            |
|-----------------|----------------------------|
| Article No.     | 90 42 340                  |
| EAN             | 4003773071884              |
| Pliers          | burnished                  |
| Handles         | with multi-component grips |
| Weight          | 901 g                      |
| Dimensions      | 340 x 96 x 19 mm           |
| REACH compliant | does not contain SVHC      |
| RoHS compliant  | not applicable             |