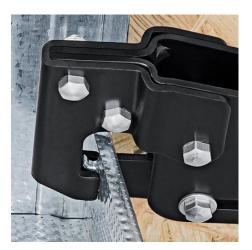

technical change and errors excepted

The punching tool is squeezed through the metal section sheets

Setting the pliers for connection of two metal section sheets