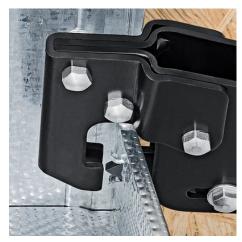

technical change and errors excepted

The punching tool is squeezed through the metal section sheets

Setting the pliers for connection of two metal section sheets