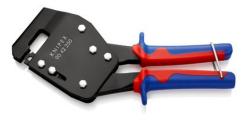

## **Punch Lock Riveter**

- For one-hand operation
- To join metal section sheets used in dry walling for dividing walls and drop ceilings, without needing screws or rivets
- For U- and C-shaped sections with max 1.2 mm metal (2 x 0.6 mm)
- Minimum handforce required due to optimum lever transmission

MM

| General                 |                            |
|-------------------------|----------------------------|
| Article No.             | 90 42 250                  |
| EAN                     | 4003773047865              |
| Pliers                  | burnished                  |
| Handles                 | with multi-component grips |
| Weight                  | 676 g                      |
| Dimensions              | 250 x 84 x 18 mm           |
| REACH compliant         | does not contain SVHC      |
| RoHS compliant          | not applicable             |
| Technical details       |                            |
| Capacity in millimetres | max. 1.2 (2 x 0.6)         |