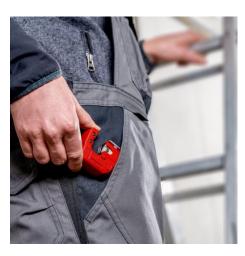

## **KNIPEX TubiX® S**

Pipe cutter

- Optimised for pipe cutting in the tightest spaces
- QuickLock one-hand locking mechanism: independent holding and clamping on the pipe
- Fits in your pocket and cuts stainless steel
- Cuts pipes with  $\emptyset$  3 30 mm (1/8 1 1/8") with wall thicknesses up to
- Very small cutting circle: minimum space required for cutting Pipe diameter can be preset with the scale and clipped on to the pipe by spring-loaded cutting wheel
- Quick and precise positioning of the spring-loaded cutting wheel
- Cutting wheel and guide rollers with high-quality needle bearings
- Optimised turning knob with textured thumb recess provides 20 % higher torque and prevents slipping, even in wet conditions
- Easy to change cutting wheel, with spare wheel in the turning knob
- Cutting wheel made of high-grade ball-bearing steel