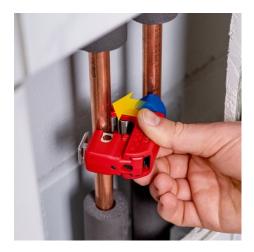

## **KNIPEX TubiX® S**

Pipe cutter

- Optimised for pipe cutting in the tightest spaces
- QuickLock one-hand locking mechanism: independent holding and clamping on the pipe
- Fits in your pocket and cuts stainless steel
- Cuts pipes with  $\emptyset$  3 30 mm (1/8 1 1/8") with wall thicknesses up to
- Very small cutting circle: minimum space required for cutting Pipe diameter can be preset with the scale and clipped on to the pipe by spring-loaded cutting wheel
- Quick and precise positioning of the spring-loaded cutting wheel
- Cutting wheel and guide rollers with high-quality needle bearings
- Optimised turning knob with textured thumb recess provides 20 % higher torque and prevents slipping, even in wet conditions
- Easy to change cutting wheel, with spare wheel in the turning knob
- Cutting wheel made of high-grade ball-bearing steel