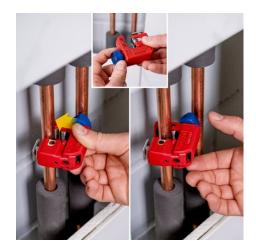

## **KNIPEX TubiX® S**

Pipe cutter

- Optimised for pipe cutting in the tightest spaces
- QuickLock one-hand locking mechanism: independent holding and clamping on the pipe
- Fits in your pocket and cuts stainless steel
- Cuts pipes with  $\emptyset$  3 30 mm (1/8 1 1/8") with wall thicknesses up to
- Very small cutting circle: minimum space required for cutting Pipe diameter can be preset with the scale and clipped on to the pipe by spring-loaded cutting wheel
- Quick and precise positioning of the spring-loaded cutting wheel
- Cutting wheel and guide rollers with high-quality needle bearings
- Optimised turning knob with textured thumb recess provides 20 % higher torque and prevents slipping, even in wet conditions
- Easy to change cutting wheel, with spare wheel in the turning knob
- Cutting wheel made of high-grade ball-bearing steel