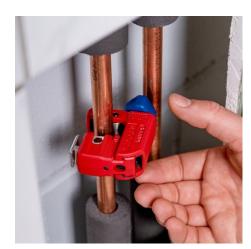

## **KNIPEX TubiX® S**

Pipe cutter

- Optimised for pipe cutting in the tightest spaces
- QuickLock one-hand locking mechanism: independent holding and clamping on the pipe
- Fits in your pocket and cuts stainless steel
- Cuts pipes with  $\emptyset$  3 30 mm (1/8 1 1/8") with wall thicknesses up to
- Very small cutting circle: minimum space required for cutting Pipe diameter can be preset with the scale and clipped on to the pipe by spring-loaded cutting wheel
- Quick and precise positioning of the spring-loaded cutting wheel
- Cutting wheel and guide rollers with high-quality needle bearings
- Optimised turning knob with textured thumb recess provides 20 % higher torque and prevents slipping, even in wet conditions
- Easy to change cutting wheel, with spare wheel in the turning knob
- Cutting wheel made of high-grade ball-bearing steel