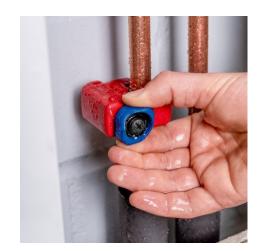

## **KNIPEX TubiX® S**

Pipe cutter

- Optimised for pipe cutting in the tightest spaces
- QuickLock one-hand locking mechanism: independent holding and clamping on the pipe
- Fits in your pocket and cuts stainless steel
- Cuts pipes with  $\emptyset$  3 30 mm (1/8 1 1/8") with wall thicknesses up to
- Very small cutting circle: minimum space required for cutting Pipe diameter can be preset with the scale and clipped on to the pipe by spring-loaded cutting wheel
- Quick and precise positioning of the spring-loaded cutting wheel
- Cutting wheel and guide rollers with high-quality needle bearings
- Optimised turning knob with textured thumb recess provides 20 % higher torque and prevents slipping, even in wet conditions
- Easy to change cutting wheel, with spare wheel in the turning knob
- Cutting wheel made of high-grade ball-bearing steel