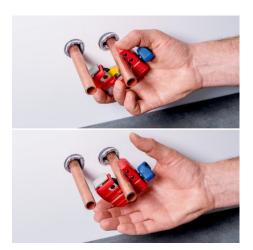

## **KNIPEX TubiX® S**

Pipe cutter

- Optimised for pipe cutting in the tightest spaces
- QuickLock one-hand locking mechanism: independent holding and clamping on the pipe
- Fits in your pocket and cuts stainless steel
- Cuts pipes with  $\emptyset$  3 30 mm (1/8 1 1/8") with wall thicknesses up to
- Very small cutting circle: minimum space required for cutting Pipe diameter can be preset with the scale and clipped on to the pipe by spring-loaded cutting wheel
- Quick and precise positioning of the spring-loaded cutting wheel
- Cutting wheel and guide rollers with high-quality needle bearings
- Optimised turning knob with textured thumb recess provides 20 % higher torque and prevents slipping, even in wet conditions
- Easy to change cutting wheel, with spare wheel in the turning knob
- Cutting wheel made of high-grade ball-bearing steel