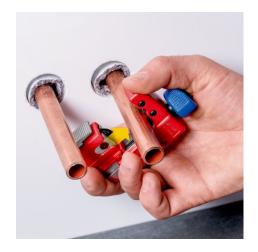

## **KNIPEX TubiX® S**

Pipe cutter

- Optimised for pipe cutting in the tightest spaces
- QuickLock one-hand locking mechanism: independent holding and clamping on the pipe
- Fits in your pocket and cuts stainless steel
- Cuts pipes with  $\emptyset$  3 30 mm (1/8 1 1/8") with wall thicknesses up to
- Very small cutting circle: minimum space required for cutting Pipe diameter can be preset with the scale and clipped on to the pipe by spring-loaded cutting wheel
- Quick and precise positioning of the spring-loaded cutting wheel
- Cutting wheel and guide rollers with high-quality needle bearings
- Optimised turning knob with textured thumb recess provides 20 % higher torque and prevents slipping, even in wet conditions
- Easy to change cutting wheel, with spare wheel in the turning knob
- Cutting wheel made of high-grade ball-bearing steel