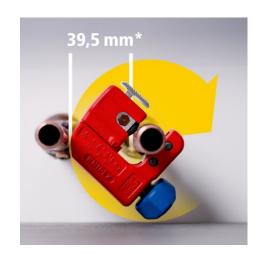

## **KNIPEX TubiX® S**

Pipe cutter

- Optimised for pipe cutting in the tightest spaces
- QuickLock one-hand locking mechanism: independent holding and clamping on the pipe
- Fits in your pocket and cuts stainless steel
- Cuts pipes with  $\emptyset$  3 30 mm (1/8 1 1/8") with wall thicknesses up to
- Very small cutting circle: minimum space required for cutting Pipe diameter can be preset with the scale and clipped on to the pipe by spring-loaded cutting wheel
- Quick and precise positioning of the spring-loaded cutting wheel
- Cutting wheel and guide rollers with high-quality needle bearings
- Optimised turning knob with textured thumb recess provides 20 % higher torque and prevents slipping, even in wet conditions
- Easy to change cutting wheel, with spare wheel in the turning knob
- Cutting wheel made of high-grade ball-bearing steel