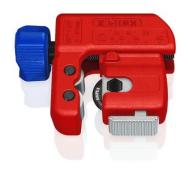

## **KNIPEX TubiX® S**

Pipe cutter

- Optimised for pipe cutting in the tightest spaces
- QuickLock one-hand locking mechanism: independent holding and clamping on the pipe
- Fits in your pocket and cuts stainless steel
- Cuts pipes with  $\emptyset$  3 30 mm (1/8 1 1/8") with wall thicknesses up to
- Very small cutting circle: minimum space required for cutting Pipe diameter can be preset with the scale and clipped on to the pipe by spring-loaded cutting wheel
- Quick and precise positioning of the spring-loaded cutting wheel
- Cutting wheel and guide rollers with high-quality needle bearings
- Optimised turning knob with textured thumb recess provides 20 % higher torque and prevents slipping, even in wet conditions
- Easy to change cutting wheel, with spare wheel in the turning knob
- Cutting wheel made of high-grade ball-bearing steel