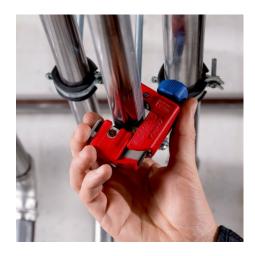

## **KNIPEX TubiX® S**

Pipe cutter

- Optimised for pipe cutting in the tightest spaces
- QuickLock one-hand locking mechanism: independent holding and clamping on the pipe
- Fits in your pocket and cuts stainless steel
- Cuts pipes with  $\emptyset$  3 30 mm (1/8 1 1/8") with wall thicknesses up to
- Very small cutting circle: minimum space required for cutting Pipe diameter can be preset with the scale and clipped on to the pipe by spring-loaded cutting wheel
- Quick and precise positioning of the spring-loaded cutting wheel
- Cutting wheel and guide rollers with high-quality needle bearings
- Optimised turning knob with textured thumb recess provides 20 % higher torque and prevents slipping, even in wet conditions
- Easy to change cutting wheel, with spare wheel in the turning knob
- Cutting wheel made of high-grade ball-bearing steel