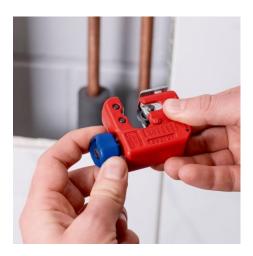

## **KNIPEX TubiX® S**

Pipe cutter

- Optimised for pipe cutting in the tightest spaces
- QuickLock one-hand locking mechanism: independent holding and clamping on the pipe
- Fits in your pocket and cuts stainless steel
- Cuts pipes with  $\emptyset$  3 30 mm (1/8 1 1/8") with wall thicknesses up to
- Very small cutting circle: minimum space required for cutting Pipe diameter can be preset with the scale and clipped on to the pipe by spring-loaded cutting wheel
- Quick and precise positioning of the spring-loaded cutting wheel
- Cutting wheel and guide rollers with high-quality needle bearings
- Optimised turning knob with textured thumb recess provides 20 % higher torque and prevents slipping, even in wet conditions
- Easy to change cutting wheel, with spare wheel in the turning knob
- Cutting wheel made of high-grade ball-bearing steel