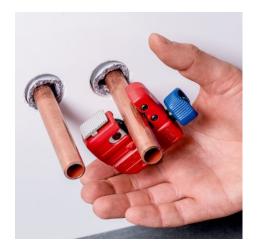

## **KNIPEX TubiX® S**

Pipe cutter

- Optimised for pipe cutting in the tightest spaces
- QuickLock one-hand locking mechanism: independent holding and clamping on the pipe
- Fits in your pocket and cuts stainless steel
- Cuts pipes with  $\emptyset$  3 30 mm (1/8 1 1/8") with wall thicknesses up to
- Very small cutting circle: minimum space required for cutting Pipe diameter can be preset with the scale and clipped on to the pipe by spring-loaded cutting wheel
- Quick and precise positioning of the spring-loaded cutting wheel
- Cutting wheel and guide rollers with high-quality needle bearings
- Optimised turning knob with textured thumb recess provides 20 % higher torque and prevents slipping, even in wet conditions
- Easy to change cutting wheel, with spare wheel in the turning knob
- Cutting wheel made of high-grade ball-bearing steel