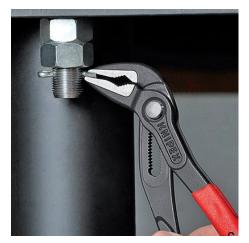

| polished                      |
| Handles         | with non-slip plastic coating |
| Weight          | 328 g                         |
| Dimensions      | 250 x 43 x 16 mm              |
| Standard        | DIN ISO 8976                  |
| REACH compliant | does not contain SVHC         |
| RoHS compliant  | not applicable                |

| Technical details               |              |
|---------------------------------|--------------|
| Adjustment positions            | 19           |
| Capacities for nuts             | Ø 1 1/4 Inch |
| Capacities for nuts             | 34 mm        |
| Capacities for pipes (diameter) | Ø 32 mm      |
| max. parallel opening width     | 37 mm        |
| max. gripping depth             | 42 mm        |

technical change and errors excepted







Optimum access to the workpiece. Ideal for service, maintenance and equipment repair, in automotive and general Very slim design in the complete head and joint area (compared to conventional water pump pliers) industry



Grips nuts up to 34 mm (1 5/8") across flats