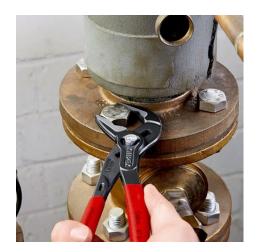

## **KNIPEX Cobra® ES**

Water Pump Pliers extra-slim

**DIN ISO 8976** 

- Ideal for service, maintenance and equipment repair, in automotive and general industry
- Long, narrow jaws
- Particularly good access to the workpiece due to very slim construction of head and joint area
- Firm grip also on flat material due to three-point rest
- Push the button for adjustment on the workpiece
- Fine adjustment for optimum adaptation to different sizes of workpieces and a comfortable handle width
- Self-locking on pipes and nuts: no slipping on the workpiece and low handforce required
- Box-joint design for high stability due to double guide
- Reliable catching of the hinge bolt: no unintentional shifting
- Favourable lever action: optimum transmission of force
- Pinch guard prevents operators' fingers being pinched
- Gripping surfaces with special hardened teeth, teeth hardness approx.
  61 HRC: high wear resistance and stable gripping

technical change and errors excepted

Optimum access to the workpiece. Ideal for service, maintenance and equipment repair, in automotive and general Very slim design in the complete head and joint area (compared to conventional water pump pliers) industry