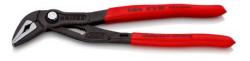

## **KNIPEX Cobra® ES**

Water Pump Pliers extra-slim

**DIN ISO 8976** 

- Ideal for service, maintenance and equipment repair, in automotive and general industry
- Long, narrow jaws
- Particularly good access to the workpiece due to very slim construction of head and joint area
- Firm grip also on flat material due to three-point rest
- Push the button for adjustment on the workpiece
- Fine adjustment for optimum adaptation to different sizes of workpieces and a comfortable handle width
- Self-locking on pipes and nuts: no slipping on the workpiece and low handforce required
- Box-joint design for high stability due to double guide
- Reliable catching of the hinge bolt: no unintentional shifting
- Favourable lever action: optimum transmission of force
- Pinch guard prevents operators' fingers being pinched
- Gripping surfaces with special hardened teeth, teeth hardness approx.
  61 HRC: high wear resistance and stable gripping

| General         |                               |
|-----------------|-------------------------------|
| Article No.     | 87 51 250                     |
| EAN             | 4003773061267                 |
| Pliers          | grey atramentized             |
| Head            | polished                      |
| Handles         | with non-slip plastic coating |
| Weight          | 328 g                         |
| Dimensions      | 250 x 43 x 16 mm              |
| Standard        | DIN ISO 8976                  |
| REACH compliant | does not contain SVHC         |
| RoHS compliant  | not applicable                |

| Technical details               |              |
|---------------------------------|--------------|
| Adjustment positions            | 19           |
| Capacities for nuts             | Ø 1 1/4 Inch |
| Capacities for nuts             | 34 mm        |
| Capacities for pipes (diameter) | Ø 32 mm      |
| max. parallel opening width     | 37 mm        |
| max. gripping depth             | 42 mm        |