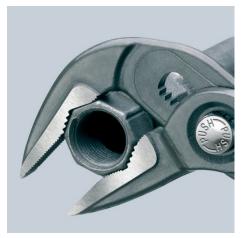

## **KNIPEX Cobra® ES**

Water Pump Pliers extra-slim

**DIN ISO 8976** 

- Ideal for service, maintenance and equipment repair, in automotive and general industry
- Long, narrow jaws
- Particularly good access to the workpiece due to very slim construction of head and joint area
- Firm grip also on flat material due to three-point rest
- Push the button for adjustment on the workpiece
- Fine adjustment for optimum adaptation to different sizes of workpieces and a comfortable handle width
- Self-locking on pipes and nuts: no slipping on the workpiece and low handforce required
- Box-joint design for high stability due to double guide
- Reliable catching of the hinge bolt: no unintentional shifting
- Favourable lever action: optimum transmission of force
- Pinch guard prevents operators' fingers being pinched
- Gripping surfaces with special hardened teeth, teeth hardness approx.
  61 HRC: high wear resistance and stable gripping

technical change and errors excepted

Optimum access to the workpiece. Ideal for service, maintenance and equipment repair, in automotive and general Very slim design in the complete head and joint area (compared to conventional water pump pliers) industry

Grips nuts up to 34 mm (1 5/8") across flats