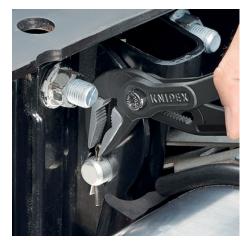

technical change and errors excepted

Optimum access to the workpiece. Ideal for service, maintenance and equipment repair, in automotive and general Very slim design in the complete head and joint area (compared to conventional water pump pliers) industry