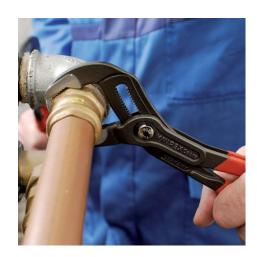

## **KNIPEX Cobra®**

High-Tech Water Pump Pliers

**DIN ISO 8976** 

Push the button for adjustment on the workpiece Fine adjustment for optimum adaptation to different sizes of

• Pliers with tether attachment point for mounting a fall protection

- workpieces and a comfortable handle width
- Self-locking on pipes and nuts: no slipping on the workpiece and low handforce required
- Gripping surfaces with special hardened teeth, teeth hardness approx. 61 HRC: high wear resistance and stable gripping