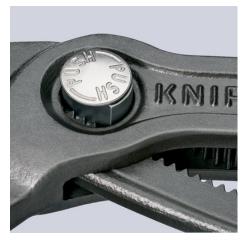

## **KNIPEX Cobra®**

High-Tech Water Pump Pliers

**DIN ISO 8976** 

Push the button for adjustment on the workpiece Fine adjustment for optimum adaptation to different sizes of

• Pliers with tether attachment point for mounting a fall protection

technical change and errors excepted

Fine adjustment by pushing a button: fast and comfortable.