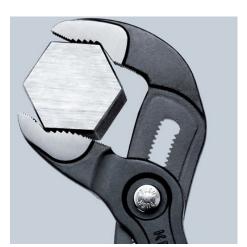

- workpieces and a comfortable handle width
- Self-locking on pipes and nuts: no slipping on the workpiece and low handforce required
- Gripping surfaces with special hardened teeth, teeth hardness approx. 61 HRC: high wear resistance and stable gripping

  Box-joint design for high stability due to double guide
- Reliable catching of the hinge bolt: no unintentional shifting
- Pinch guard prevents operators' fingers being pinched

| General         |                                                                                       |
|-----------------|---------------------------------------------------------------------------------------|
| Article No.     | 87 02 250 T BK                                                                        |
| EAN             | 4003773080589                                                                         |
| Pliers          | grey atramentized                                                                     |
| Head            | polished                                                                              |
| Handles         | with multi-component grips, with integrated tether attachment point for a tool tether |
| Weight          | 400 g                                                                                 |
| Dimensions      | 250 x 90 x 25 mm                                                                      |
| Standard        | DIN ISO 8976                                                                          |
| REACH compliant | does not contain SVHC                                                                 |
| RoHS compliant  | not applicable                                                                        |

system

| Technical details               |          |
|---------------------------------|----------|
| Adjustment positions            | 25       |
| Kapazität für Rohre (Zoll)      | Ø 2 Inch |
| Capacities for nuts             | 46 mm    |
| Capacities for pipes (diameter) | Ø 50 mm  |
| Drop Protection System          | yes      |