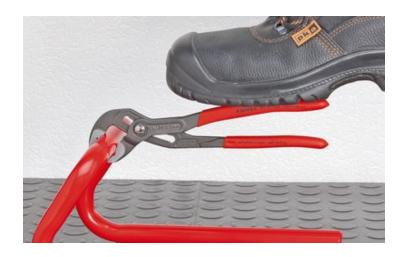

## **KNIPEX Cobra®**

High-Tech Water Pump Pliers

**DIN ISO 8976** 

Push the button for adjustment on the workpiece Fine adjustment for optimum adaptation to different sizes of

• Pliers with tether attachment point for mounting a fall protection

- workpieces and a comfortable handle width
- Self-locking on pipes and nuts: no slipping on the workpiece and low handforce required
- Gripping surfaces with special hardened teeth, teeth hardness approx. 61 HRC: high wear resistance and stable gripping