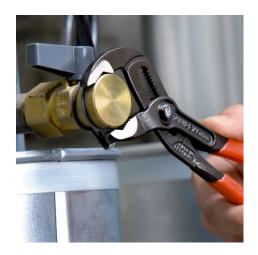

## **KNIPEX Cobra®**

High-Tech Water Pump Pliers

**DIN ISO 8976** 

Push the button for adjustment on the workpiece Fine adjustment for optimum adaptation to different sizes of

• Pliers with tether attachment point for mounting a fall protection

- workpieces and a comfortable handle width
- Self-locking on pipes and nuts: no slipping on the workpiece and low handforce required
- Gripping surfaces with special hardened teeth, teeth hardness approx. 61 HRC: high wear resistance and stable gripping