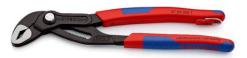

## **KNIPEX Cobra®**

High-Tech Water Pump Pliers

**DIN ISO 8976** 

Push the button for adjustment on the workpiece Fine adjustment for optimum adaptation to different sizes of

• Pliers with tether attachment point for mounting a fall protection

- workpieces and a comfortable handle width
- Self-locking on pipes and nuts: no slipping on the workpiece and low handforce required
- Gripping surfaces with special hardened teeth, teeth hardness approx. 61 HRC: high wear resistance and stable gripping

  Box-joint design for high stability due to double guide
- Reliable catching of the hinge bolt: no unintentional shifting
- Pinch guard prevents operators' fingers being pinched

| General         |                                                                                       |
|-----------------|---------------------------------------------------------------------------------------|
| Article No.     | 87 02 250 T BK                                                                        |
| EAN             | 4003773080589                                                                         |
| Pliers          | grey atramentized                                                                     |
| Head            | polished                                                                              |
| Handles         | with multi-component grips, with integrated tether attachment point for a tool tether |
| Weight          | 400 g                                                                                 |
| Dimensions      | 250 x 90 x 25 mm                                                                      |
| Standard        | DIN ISO 8976                                                                          |
| REACH compliant | does not contain SVHC                                                                 |
| RoHS compliant  | not applicable                                                                        |