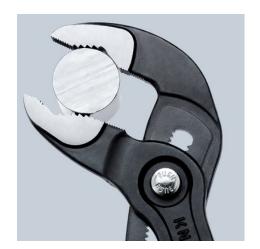

## **KNIPEX Cobra®**

High-Tech Water Pump Pliers

**DIN ISO 8976** 

Push the button for adjustment on the workpiece Fine adjustment for optimum adaptation to different sizes of

• Pliers with tether attachment point for mounting a fall protection

- workpieces and a comfortable handle width
- Self-locking on pipes and nuts: no slipping on the workpiece and low handforce required
- Gripping surfaces with special hardened teeth, teeth hardness approx. 61 HRC: high wear resistance and stable gripping

  Box-joint design for high stability due to double guide
- Reliable catching of the hinge bolt: no unintentional shifting
- Pinch guard prevents operators' fingers being pinched

| General         |                                                                                       |
|-----------------|---------------------------------------------------------------------------------------|
| Article No.     | 87 02 250 T BK                                                                        |
| EAN             | 4003773080589                                                                         |
| Pliers          | grey atramentized                                                                     |
| Head            | polished                                                                              |
| Handles         | with multi-component grips, with integrated tether attachment point for a tool tether |
| Weight          | 400 g                                                                                 |
| Dimensions      | 250 x 90 x 25 mm                                                                      |
| Standard        | DIN ISO 8976                                                                          |
| REACH compliant | does not contain SVHC                                                                 |
| RoHS compliant  | not applicable                                                                        |