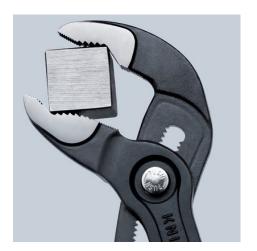

## **KNIPEX Cobra®**

High-Tech Water Pump Pliers

**DIN ISO 8976** 

Push the button for adjustment on the workpiece Fine adjustment for optimum adaptation to different sizes of

• Pliers with tether attachment point for mounting a fall protection

- workpieces and a comfortable handle width
- Self-locking on pipes and nuts: no slipping on the workpiece and low handforce required
- Gripping surfaces with special hardened teeth, teeth hardness approx. 61 HRC: high wear resistance and stable gripping

  Box-joint design for high stability due to double guide
- Reliable catching of the hinge bolt: no unintentional shifting
- Pinch guard prevents operators' fingers being pinched

| General         |                                                                                       |
|-----------------|---------------------------------------------------------------------------------------|
| Article No.     | 87 02 250 T BK                                                                        |
| EAN             | 4003773080589                                                                         |
| Pliers          | grey atramentized                                                                     |
| Head            | polished                                                                              |
| Handles         | with multi-component grips, with integrated tether attachment point for a tool tether |
| Weight          | 400 g                                                                                 |
| Dimensions      | 250 x 90 x 25 mm                                                                      |
| Standard        | DIN ISO 8976                                                                          |
| REACH compliant | does not contain SVHC                                                                 |
| RoHS compliant  | not applicable                                                                        |

system

| Technical details               |          |
|---------------------------------|----------|
| Adjustment positions            | 25       |
| Kapazität für Rohre (Zoll)      | Ø 2 Inch |
| Capacities for nuts             | 46 mm    |
| Capacities for pipes (diameter) | Ø 50 mm  |
| Drop Protection System          | yes      |