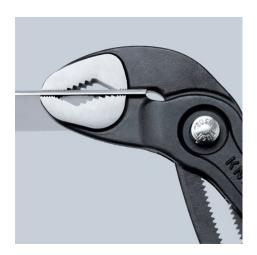

## **KNIPEX Cobra®**

High-Tech Water Pump Pliers

**DIN ISO 8976** 

Push the button for adjustment on the workpiece Fine adjustment for optimum adaptation to different sizes of

• Pliers with tether attachment point for mounting a fall protection

- workpieces and a comfortable handle width
- Self-locking on pipes and nuts: no slipping on the workpiece and low handforce required
- Gripping surfaces with special hardened teeth, teeth hardness approx. 61 HRC: high wear resistance and stable gripping

  Box-joint design for high stability due to double guide
- Reliable catching of the hinge bolt: no unintentional shifting
- Pinch guard prevents operators' fingers being pinched

| General         |                                                                                       |
|-----------------|---------------------------------------------------------------------------------------|
| Article No.     | 87 02 250 T BK                                                                        |
| EAN             | 4003773080589                                                                         |
| Pliers          | grey atramentized                                                                     |
| Head            | polished                                                                              |
| Handles         | with multi-component grips, with integrated tether attachment point for a tool tether |
| Weight          | 400 g                                                                                 |
| Dimensions      | 250 x 90 x 25 mm                                                                      |
| Standard        | DIN ISO 8976                                                                          |
| REACH compliant | does not contain SVHC                                                                 |
| RoHS compliant  | not applicable                                                                        |

technical change and errors excepted

Fine adjustment by pushing a button: fast and comfortable.