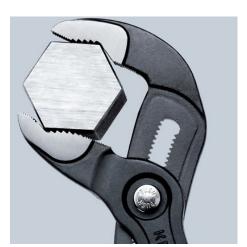

## **KNIPEX Cobra®**

High-Tech Water Pump Pliers

**DIN ISO 8976** 

- Pliers with tether attachment point for mounting a fall protection system
- Push the button for adjustment on the workpiece
- Fine adjustment for optimum adaptation to different sizes of workpieces and a comfortable handle width
- Self-locking on pipes and nuts: no slipping on the workpiece and low handforce required
- Gripping surfaces with special hardened teeth, teeth hardness approx. 61 HRC: high wear resistance and stable gripping Box-joint design for high stability due to double guide
- Reliable catching of the hinge bolt: no unintentional shifting
- Pinch guard prevents operators' fingers being pinched

| Technical details               |              |
|---------------------------------|--------------|
| Adjustment positions            | 18           |
| Kapazität für Rohre (Zoll)      | Ø 1 1/2 Inch |
| Capacities for nuts             | 36 mm        |
| Capacities for pipes (diameter) | Ø 42 mm      |
| Drop Protection System          | yes          |