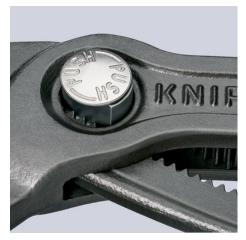

## **KNIPEX Cobra®**

High-Tech Water Pump Pliers

**DIN ISO 8976** 

- Pliers with tether attachment point for mounting a fall protection system
- Push the button for adjustment on the workpiece
- Fine adjustment for optimum adaptation to different sizes of workpieces and a comfortable handle width
- Self-locking on pipes and nuts: no slipping on the workpiece and low handforce required
- Gripping surfaces with special hardened teeth, teeth hardness approx. 61 HRC: high wear resistance and stable gripping Box-joint design for high stability due to double guide
- Reliable catching of the hinge bolt: no unintentional shifting
- Pinch guard prevents operators' fingers being pinched

technical change and errors excepted

Fine adjustment by pushing a button: fast and comfortable.