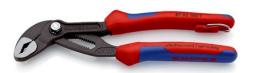

## **KNIPEX Cobra®**

High-Tech Water Pump Pliers

**DIN ISO 8976** 

- Pliers with tether attachment point for mounting a fall protection system
- Push the button for adjustment on the workpiece
- Fine adjustment for optimum adaptation to different sizes of workpieces and a comfortable handle width
- Self-locking on pipes and nuts: no slipping on the workpiece and low handforce required
- Gripping surfaces with special hardened teeth, teeth hardness approx. 61 HRC: high wear resistance and stable gripping Box-joint design for high stability due to double guide
- Reliable catching of the hinge bolt: no unintentional shifting
- Pinch guard prevents operators' fingers being pinched

| General         |                                                                                       |
|-----------------|---------------------------------------------------------------------------------------|
| Article No.     | 87 02 180 T BK                                                                        |
| EAN             | 4003773080572                                                                         |
| Pliers          | grey atramentized                                                                     |
| Head            | polished                                                                              |
| Handles         | with multi-component grips, with integrated tether attachment point for a tool tether |
| Weight          | 218 g                                                                                 |
| Dimensions      | 180 x 85 x 21 mm                                                                      |
| Standard        | DIN ISO 8976                                                                          |
| REACH compliant | does not contain SVHC                                                                 |
| RoHS compliant  | not applicable                                                                        |