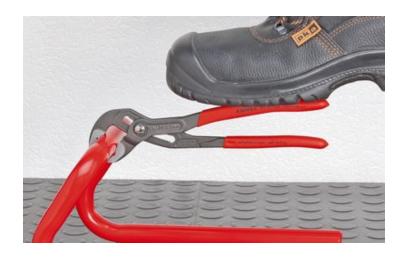

## **Product information**

## **KNIPEX Cobra®**

High-Tech Water Pump Pliers

**DIN ISO 8976** 

- Pliers with tether attachment point for mounting a fall protection system
- Push the button for adjustment on the workpiece
- Fine adjustment for optimum adaptation to different sizes of workpieces and a comfortable handle width
- Self-locking on pipes and nuts: no slipping on the workpiece and low handforce required
- Gripping surfaces with special hardened teeth, teeth hardness approx. 61 HRC: high wear resistance and stable gripping Box-joint design for high stability due to double guide
- Reliable catching of the hinge bolt: no unintentional shifting
- Pinch guard prevents operators' fingers being pinched

| General         |                                                                                       |
|-----------------|---------------------------------------------------------------------------------------|
| Article No.     | 87 02 180 T BK                                                                        |
| EAN             | 4003773080572                                                                         |
| Pliers          | grey atramentized                                                                     |
| Head            | polished                                                                              |
| Handles         | with multi-component grips, with integrated tether attachment point for a tool tether |
| Weight          | 218 g                                                                                 |
| Dimensions      | 180 x 85 x 21 mm                                                                      |
| Standard        | DIN ISO 8976                                                                          |
| REACH compliant | does not contain SVHC                                                                 |
| RoHS compliant  | not applicable                                                                        |

| Technical details               |              |
|---------------------------------|--------------|
| Adjustment positions            | 18           |
| Kapazität für Rohre (Zoll)      | Ø 1 1/2 Inch |
| Capacities for nuts             | 36 mm        |
| Capacities for pipes (diameter) | Ø 42 mm      |
| Drop Protection System          | yes          |