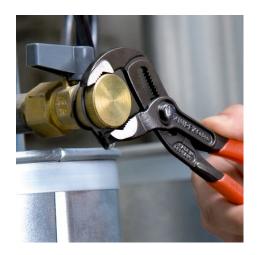

## **KNIPEX Cobra®**

High-Tech Water Pump Pliers

**DIN ISO 8976** 

- Pliers with tether attachment point for mounting a fall protection system
- Push the button for adjustment on the workpiece
- Fine adjustment for optimum adaptation to different sizes of workpieces and a comfortable handle width
- Self-locking on pipes and nuts: no slipping on the workpiece and low handforce required
- Gripping surfaces with special hardened teeth, teeth hardness approx. 61 HRC: high wear resistance and stable gripping Box-joint design for high stability due to double guide
- Reliable catching of the hinge bolt: no unintentional shifting
- Pinch guard prevents operators' fingers being pinched