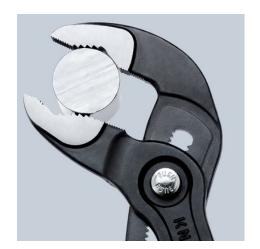

## **KNIPEX Cobra®**

High-Tech Water Pump Pliers

**DIN ISO 8976** 

- Pliers with tether attachment point for mounting a fall protection system
- Push the button for adjustment on the workpiece
- Fine adjustment for optimum adaptation to different sizes of workpieces and a comfortable handle width
- Self-locking on pipes and nuts: no slipping on the workpiece and low handforce required
- Gripping surfaces with special hardened teeth, teeth hardness approx. 61 HRC: high wear resistance and stable gripping Box-joint design for high stability due to double guide
- Reliable catching of the hinge bolt: no unintentional shifting
- Pinch guard prevents operators' fingers being pinched