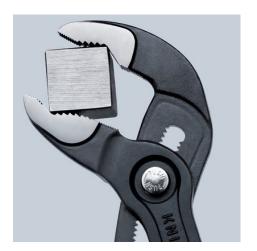

## **KNIPEX Cobra®**

High-Tech Water Pump Pliers

**DIN ISO 8976** 

- Pliers with tether attachment point for mounting a fall protection system
- Push the button for adjustment on the workpiece
- Fine adjustment for optimum adaptation to different sizes of workpieces and a comfortable handle width
- Self-locking on pipes and nuts: no slipping on the workpiece and low handforce required
- Gripping surfaces with special hardened teeth, teeth hardness approx. 61 HRC: high wear resistance and stable gripping Box-joint design for high stability due to double guide
- Reliable catching of the hinge bolt: no unintentional shifting
- Pinch guard prevents operators' fingers being pinched

| Technical details               |              |
|---------------------------------|--------------|
| Adjustment positions            | 18           |
| Kapazität für Rohre (Zoll)      | Ø 1 1/2 Inch |
| Capacities for nuts             | 36 mm        |
| Capacities for pipes (diameter) | Ø 42 mm      |
| Drop Protection System          | yes          |