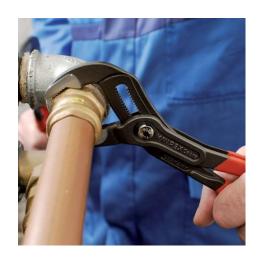

## **KNIPEX Cobra®**

High-Tech Water Pump Pliers

**DIN ISO 8976** 

- Pliers with tether attachment point for mounting a fall protection system
- Push the button for adjustment on the workpiece
- Fine adjustment for optimum adaptation to different sizes of workpieces and a comfortable handle width
- Self-locking on pipes and nuts: no slipping on the workpiece and low handforce required
- Gripping surfaces with special hardened teeth, teeth hardness approx. 61 HRC: high wear resistance and stable gripping Box-joint design for high stability due to double guide
- Reliable catching of the hinge bolt: no unintentional shifting
- Pinch guard prevents operators' fingers being pinched

| Technical details               |              |
|---------------------------------|--------------|
| Adjustment positions            | 18           |
| Kapazität für Rohre (Zoll)      | Ø 1 1/2 Inch |
| Capacities for nuts             | 36 mm        |
| Capacities for pipes (diameter) | Ø 42 mm      |
| Drop Protection System          | yes          |