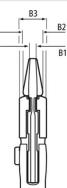

#### General

| Article No.                | 86 05 180 T                                                                           |
|----------------------------|---------------------------------------------------------------------------------------|
| EAN                        | 4003773080121                                                                         |
| Pliers                     | chrome-plated                                                                         |
| Head                       | chrome-plated                                                                         |
| Handles                    | with multi-component grips, with integrated tether attachment point for a tool tether |
| Weight                     | 260 g                                                                                 |
| Dimensions                 | 180 x 54 x 20 mm                                                                      |
| REACH compliant            | does not contain SVHC                                                                 |
| RoHS compliant             | not applicable                                                                        |
| Technical details          |                                                                                       |
| Jaw thickness (joint) (B2) | 8.0 mm                                                                                |
| Joint thickness (B3)       | 12.0 mm                                                                               |
| Tips thickness (B1)        | 5.0 mm                                                                                |
| Adjustment positions       | 15                                                                                    |
| Capacities for nuts        | Ø 1 1/2 Inch                                                                          |
| Capacities for nuts        | 40 mm                                                                                 |
|                            |                                                                                       |