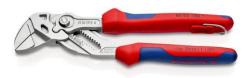

# 86 05 180 T

### **Pliers Wrench**

Pliers and a wrench in a single tool

- Replaces the need for sets of metric and imperial spanners
- Smooth jaws for damage free installation of plated fittings working directly on chrome!
- Pliers with tether attachment point for mounting a fall protection system
- Great for gripping, holding, pressing and bending workpieces
- Zero backlash jaw pressure prevents damage to edges of sensitive components
- Fast adjustment by pushing a button directly on the workpiece
- No unintentional shift of the gripping jaws and no slipping of the joint
  Parallel jaws give a more solid grip; its design allows flexible
- adjustment of all widths up to the specified maximum size
  The ratchet type principle allows quick and easy tightening and
- release of all bolted connections
- High lever transmission for strong gripping power