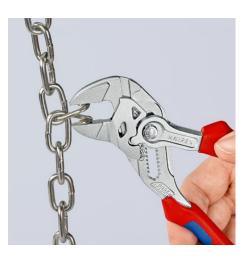

### **Pliers Wrench**

Pliers and a wrench in a single tool

- Replaces the need for sets of metric and imperial spanners
- Smooth jaws for damage free installation of plated fittings working directly on chrome!
- Pliers with tether attachment point for mounting a fall protection system
- Great for gripping, holding, pressing and bending workpieces
- Zero backlash jaw pressure prevents damage to edges of sensitive components
- Fast adjustment by pushing a button directly on the workpiece
- No unintentional shift of the gripping jaws and no slipping of the joint
  Parallel jaws give a more solid grip; its design allows flexible
- adjustment of all widths up to the specified maximum size
  The ratchet type principle allows quick and easy tightening and
- release of all bolted connections
- High lever transmission for strong gripping power