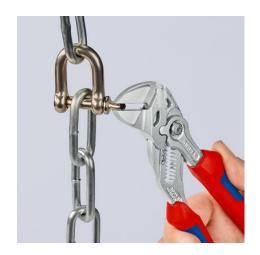

### **Pliers Wrench**

Pliers and a wrench in a single tool

- Replaces the need for sets of metric and imperial spanners
- Smooth jaws for damage free installation of plated fittings working directly on chrome!
- Pliers with tether attachment point for mounting a fall protection system
- Great for gripping, holding, pressing and bending workpieces
- Zero backlash jaw pressure prevents damage to edges of sensitive components
- Fast adjustment by pushing a button directly on the workpiece
- No unintentional shift of the gripping jaws and no slipping of the joint
  Parallel jaws give a more solid grip; its design allows flexible
- adjustment of all widths up to the specified maximum size
  The ratchet type principle allows quick and easy tightening and
- release of all bolted connections
- High lever transmission for strong gripping power