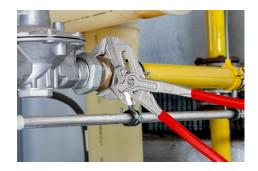

## **Pliers Wrench XL**

Pliers and a wrench in a single tool

- The unique installation tool now also in 400 mm length
- For opening widths up to 85 mm / 3 3/8"
- Great for gripping, holding, pressing and bending workpieces
- Optimised adjustment to the workpiece with hand-friendly position of
- Reliable catching of the hinge bolt: no unintentional shifting
- High lever transmission for strong gripping power
- Quick adjustment with push button directly on the workpiece
- The ratchet type principle allows quick and easy tightening and release of all bolted connections
- Parallel jaws give a more solid grip; its design allows flexible adjustment of all widths up to the specified maximum size
- Smooth jaws, for damage free installation of quality union joints made from brass, red brass or stainless steel
- Zero backlash jaw pressure prevents damage to edges of sensitive components