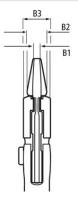

| Technical details          |              |
|----------------------------|--------------|
| Jaw thickness (joint) (B2) | 16.0 mm      |
| Joint thickness (B3)       | 20.0 mm      |
| Tips thickness (B1)        | 12.5 mm      |
| Adjustment positions       | 25           |
| Capacities for nuts        | Ø 3 3/8 Inch |
| Capacities for nuts        | 85 mm        |