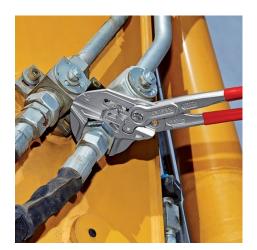

## **Pliers Wrench XL**

Pliers and a wrench in a single tool

- The unique installation tool now also in 400 mm length
- For opening widths up to 85 mm / 3 3/8"
- Great for gripping, holding, pressing and bending workpieces
- Optimised adjustment to the workpiece with hand-friendly position of
- Reliable catching of the hinge bolt: no unintentional shifting
- High lever transmission for strong gripping power
- Quick adjustment with push button directly on the workpiece
- The ratchet type principle allows quick and easy tightening and release of all bolted connections
- Parallel jaws give a more solid grip; its design allows flexible adjustment of all widths up to the specified maximum size
- Smooth jaws, for damage free installation of quality union joints made from brass, red brass or stainless steel
- Zero backlash jaw pressure prevents damage to edges of sensitive components