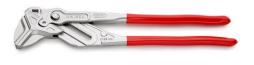

## **Pliers Wrench XL**

Pliers and a wrench in a single tool

- The unique installation tool now also in 400 mm length
- For opening widths up to 85 mm / 3 3/8"
- Great for gripping, holding, pressing and bending workpieces
- Optimised adjustment to the workpiece with hand-friendly position of
- Reliable catching of the hinge bolt: no unintentional shifting
- High lever transmission for strong gripping power
- Quick adjustment with push button directly on the workpiece
- The ratchet type principle allows quick and easy tightening and release of all bolted connections
- Parallel jaws give a more solid grip; its design allows flexible adjustment of all widths up to the specified maximum size
- Smooth jaws, for damage free installation of quality union joints made from brass, red brass or stainless steel
- Zero backlash jaw pressure prevents damage to edges of sensitive components

| General         |                       |
|-----------------|-----------------------|
| Article No.     | 86 03 400             |
| EAN             | 4003773077312         |
| Pliers          | chrome-plated         |
| Head            | chrome-plated         |
| Handles         | plastic coated        |
| Weight          | 1,460 g               |
| Dimensions      | 400 x 81 x 23 mm      |
| REACH compliant | does not contain SVHC |
| RoHS compliant  | not applicable        |