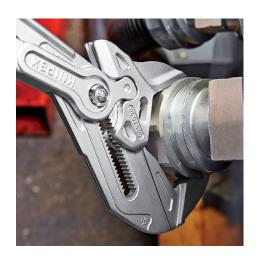

## **Pliers Wrench XL**

Pliers and a wrench in a single tool

- The unique installation tool now also in 400 mm length
- For opening widths up to 85 mm / 3 3/8"
- Great for gripping, holding, pressing and bending workpieces
- Optimised adjustment to the workpiece with hand-friendly position of
- Reliable catching of the hinge bolt: no unintentional shifting
- High lever transmission for strong gripping power
- Quick adjustment with push button directly on the workpiece
- The ratchet type principle allows quick and easy tightening and release of all bolted connections
- Parallel jaws give a more solid grip; its design allows flexible adjustment of all widths up to the specified maximum size
- Smooth jaws, for damage free installation of quality union joints made from brass, red brass or stainless steel
- Zero backlash jaw pressure prevents damage to edges of sensitive components