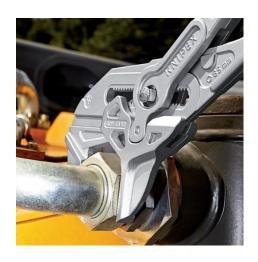

## **Pliers Wrench XL**

Pliers and a wrench in a single tool

- The unique installation tool now also in 400 mm length
- For opening widths up to 85 mm / 3 3/8"
- Great for gripping, holding, pressing and bending workpieces
- Optimised adjustment to the workpiece with hand-friendly position of
- Reliable catching of the hinge bolt: no unintentional shifting
- High lever transmission for strong gripping power
- Quick adjustment with push button directly on the workpiece
- The ratchet type principle allows quick and easy tightening and release of all bolted connections
- Parallel jaws give a more solid grip; its design allows flexible adjustment of all widths up to the specified maximum size
- Smooth jaws, for damage free installation of quality union joints made from brass, red brass or stainless steel
- Zero backlash jaw pressure prevents damage to edges of sensitive components