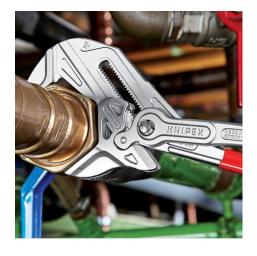

## **Pliers Wrench XL**

Pliers and a wrench in a single tool

- The unique installation tool now also in 400 mm length
- For opening widths up to 85 mm / 3 3/8"
- Great for gripping, holding, pressing and bending workpieces
- Optimised adjustment to the workpiece with hand-friendly position of
- Reliable catching of the hinge bolt: no unintentional shifting
- High lever transmission for strong gripping power
- Quick adjustment with push button directly on the workpiece
- The ratchet type principle allows quick and easy tightening and release of all bolted connections
- Parallel jaws give a more solid grip; its design allows flexible adjustment of all widths up to the specified maximum size
- Smooth jaws, for damage free installation of quality union joints made from brass, red brass or stainless steel
- Zero backlash jaw pressure prevents damage to edges of sensitive components