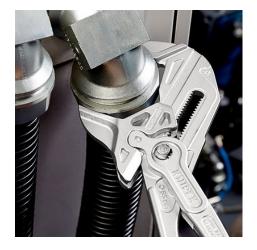

## **Pliers Wrench XL**

Pliers and a wrench in a single tool

- The unique installation tool now also in 400 mm length
- For opening widths up to 85 mm / 3 3/8"
- Great for gripping, holding, pressing and bending workpieces
- Optimised adjustment to the workpiece with hand-friendly position of
- Reliable catching of the hinge bolt: no unintentional shifting
- High lever transmission for strong gripping power
- Quick adjustment with push button directly on the workpiece
- The ratchet type principle allows quick and easy tightening and release of all bolted connections
- Parallel jaws give a more solid grip; its design allows flexible adjustment of all widths up to the specified maximum size
- Smooth jaws, for damage free installation of quality union joints made from brass, red brass or stainless steel
- Zero backlash jaw pressure prevents damage to edges of sensitive components