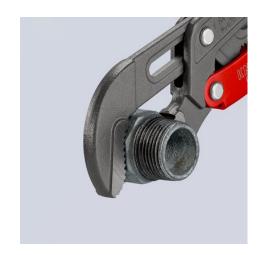

## **Pipe Wrench S-Type**

With fast adjustment

Pinch guard prevents operators' fingers being pinched • •

- Time-saving, precise adjustment of the gripping width directly on the workpiece at the push of a button
- Less effort required due to self-locking action ٠
- No unintentional shifting of the pliers handles
- High wear resistance due to the additionally hardened teeth • Maximum load capability thanks to completely hardened handles
- Gripping jaws with specially hardened teeth, hardness approx. 56 • HRC