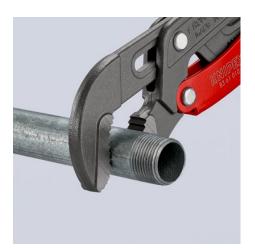

## **Pipe Wrench S-Type**

With fast adjustment

Pinch guard prevents operators' fingers being pinched • •

- Time-saving, precise adjustment of the gripping width directly on the workpiece at the push of a button
- Less effort required due to self-locking action ٠
- No unintentional shifting of the pliers handles
- High wear resistance due to the additionally hardened teeth • Maximum load capability thanks to completely hardened handles
- Gripping jaws with specially hardened teeth, hardness approx. 56 • HRC