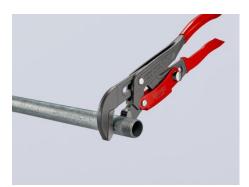

## **Pipe Wrench S-Type**

With fast adjustment

Pinch guard prevents operators' fingers being pinched • •

- Time-saving, precise adjustment of the gripping width directly on the workpiece at the push of a button
- Less effort required due to self-locking action ٠
- No unintentional shifting of the pliers handles
- High wear resistance due to the additionally hardened teeth • Maximum load capability thanks to completely hardened handles
- Gripping jaws with specially hardened teeth, hardness approx. 56 • HRC