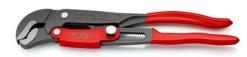

## **Pipe Wrench S-Type**

With fast adjustment

Pinch guard prevents operators' fingers being pinched • •

- Time-saving, precise adjustment of the gripping width directly on the workpiece at the push of a button
- Less effort required due to self-locking action ٠
- No unintentional shifting of the pliers handles
- High wear resistance due to the additionally hardened teeth • Maximum load capability thanks to completely hardened handles
- Gripping jaws with specially hardened teeth, hardness approx. 56 • HRC