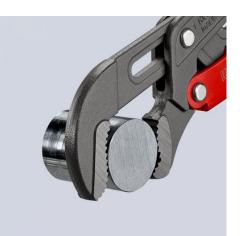

## **Pipe Wrench S-Type**

With fast adjustment

Pinch guard prevents operators' fingers being pinched • •

- Time-saving, precise adjustment of the gripping width directly on the workpiece at the push of a button
- Less effort required due to self-locking action ٠
- No unintentional shifting of the pliers handles
- High wear resistance due to the additionally hardened teeth • Maximum load capability thanks to completely hardened handles
- Gripping jaws with specially hardened teeth, hardness approx. 56 • HRC