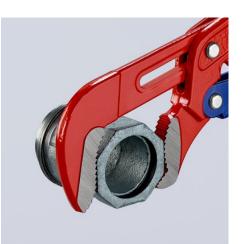

Pinch guard prevents operators' fingers being pinched

High wear resistance due to the additionally hardened teeth

Maximum load capability thanks to completely hardened handles

Gripping jaws with specially hardened teeth, hardness approx. 56

Less effort required due to self-locking action

No unintentional shifting of the pliers handles

workpiece at the push of a button

Time-saving, precise adjustment of the gripping width directly on the