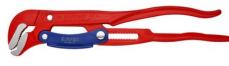

Pinch guard prevents operators' fingers being pinched

High wear resistance due to the additionally hardened teeth

Maximum load capability thanks to completely hardened handles

Gripping jaws with specially hardened teeth, hardness approx. 56

## Pipe Wrench S-Type

With fast adjustment

DIN 5234