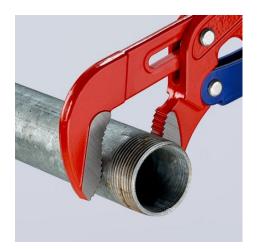

Less effort required due to self-locking action

No unintentional shifting of the pliers handles

workpiece at the push of a button

Time-saving, precise adjustment of the gripping width directly on the