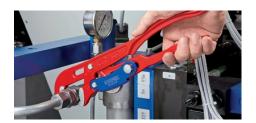

Less effort required due to self-locking action

No unintentional shifting of the pliers handles

workpiece at the push of a button

Time-saving, precise adjustment of the gripping width directly on the