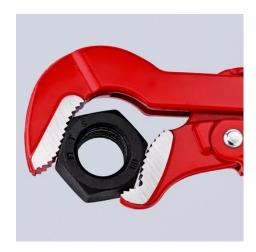

## **Pipe Wrench S-Type**

DIN 5234

- Slim, S-type jaw
- Jaws with offset teeth in opposite direction Teeth additionally induction-hardened
- Three-point contact on pipes, self-locking
- I-beam handle design
- Captive adjusting nut
- Red powder-coated, jaws bright ground Gripping jaws with specially hardened teeth, hardness approx. 56

| Technical details               |              |
|---------------------------------|--------------|
| Clamping width                  | 70 mm        |
| Capacities for pipes (diameter) | Ø 2 3/4 Inch |
| Capacities for pipes (diameter) | Ø 70 mm      |
| Capacities for nuts             | 70 mm        |
| Inner diameter, inches          | Ø 2 Inch     |