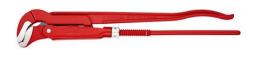

## **Pipe Wrench S-Type**

DIN 5234

- Slim, S-type jaw
- Jaws with offset teeth in opposite direction Teeth additionally induction-hardened
- Three-point contact on pipes, self-locking
- I-beam handle design
- Captive adjusting nut
- Red powder-coated, jaws bright ground Gripping jaws with specially hardened teeth, hardness approx. 56