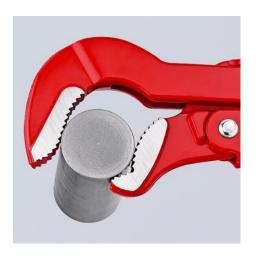

## **Pipe Wrench S-Type**

DIN 5234

- Slim, S-type jaw
- Jaws with offset teeth in opposite direction Teeth additionally induction-hardened
- Three-point contact on pipes, self-locking
- I-beam handle design
- Captive adjusting nut
- Red powder-coated, jaws bright ground Gripping jaws with specially hardened teeth, hardness approx. 56

| Technical details               |              |
|---------------------------------|--------------|
| Clamping width                  | 70 mm        |
| Capacities for pipes (diameter) | Ø 2 3/4 Inch |
| Capacities for pipes (diameter) | Ø 70 mm      |
| Capacities for nuts             | 70 mm        |
| Inner diameter, inches          | Ø 2 Inch     |