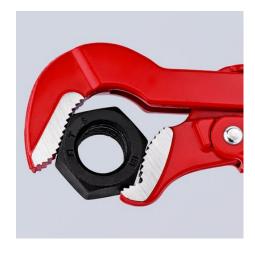

## **Pipe Wrench S-Type**

DIN 5234

- Slim, S-type jaw
- Jaws with offset teeth in opposite direction Teeth additionally induction-hardened
- Three-point contact on pipes, self-locking
- I-beam handle design
- Captive adjusting nut
- Red powder-coated, jaws bright ground Gripping jaws with specially hardened teeth, hardness approx. 56

| Technical details               |              |
|---------------------------------|--------------|
| Clamping width                  | 35 mm        |
| Capacities for pipes (diameter) | Ø 1 1/2 Inch |
| Capacities for pipes (diameter) | Ø 35 mm      |
| Capacities for nuts             | 35 mm        |
| Inner diameter, inches          | Ø 1/2 Inch   |