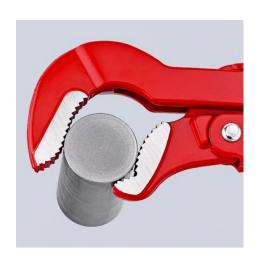

## **Pipe Wrench S-Type**

DIN 5234

- Slim, S-type jaw
- Jaws with offset teeth in opposite direction Teeth additionally induction-hardened
- Three-point contact on pipes, self-locking
- I-beam handle design
- Captive adjusting nut
- Red powder-coated, jaws bright ground Gripping jaws with specially hardened teeth, hardness approx. 56

| Technical details               |              |
|---------------------------------|--------------|
| Clamping width                  | 35 mm        |
| Capacities for pipes (diameter) | Ø 1 1/2 Inch |
| Capacities for pipes (diameter) | Ø 35 mm      |
| Capacities for nuts             | 35 mm        |
| Inner diameter, inches          | Ø 1/2 Inch   |