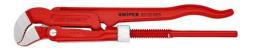

## **Pipe Wrench S-Type**

DIN 5234

- Slim, S-type jaw
- Jaws with offset teeth in opposite direction Teeth additionally induction-hardened
- Three-point contact on pipes, self-locking
- I-beam handle design
- Captive adjusting nut
- Red powder-coated, jaws bright ground Gripping jaws with specially hardened teeth, hardness approx. 56

| General         |                       |
|-----------------|-----------------------|
| Article No.     | 83 30 005             |
| EAN             | 4003773025221         |
| Pliers          | red powder-coated     |
| Weight          | 472 g                 |
| Dimensions      | 245 x 41 x 18 mm      |
| Standard        | DIN 5234              |
| REACH compliant | does not contain SVHC |
| RoHS compliant  | not applicable        |

| Technical details               |              |
|---------------------------------|--------------|
| Clamping width                  | 35 mm        |
| Capacities for pipes (diameter) | Ø 1 1/2 Inch |
| Capacities for pipes (diameter) | Ø 35 mm      |
| Capacities for nuts             | 35 mm        |
| Inner diameter, inches          | Ø 1/2 Inch   |