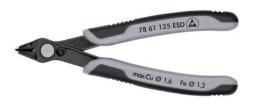

## 78 61 125 ESD

## Electronic Super Knips® ESD

DIN ISO 9654 DIN EN 61 340-5

- Precision pliers for ultra fine cutting work, e.g. in electronics and fine • mechanics
- Electrically discharging handles dissipative
- Ground, very sharp cutting edges without bevel •
- Shear cut with controlled micro cutting edge misalignment for the most • precise cutting of even the thinnest of wires and for a long service life Precisely shaped tips cut wires close to a surface from  $\emptyset$  0.2 mm
- •
- Joint with stainless steel rivet
- Extremely smooth movement for minimum operator fatigue •
- With opening spring and opening limiter •