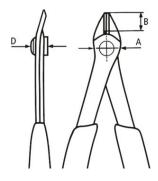

MM 🖾 🚩

| General                                        |                              |
|------------------------------------------------|------------------------------|
| Article No.                                    | 78 61 125 ESD                |
| EAN                                            | 4003773025184                |
| Pliers                                         | burnished                    |
| Head                                           | burnished                    |
| Handles                                        | with multi-component grips   |
| Weight                                         | 56 g                         |
| Dimensions                                     | 125 x 70 x 13 mm             |
| Standard                                       | DIN ISO 9654 DIN EN 61 340-5 |
| REACH compliant                                | does not contain SVHC        |
| RoHS compliant                                 | not applicable               |
| Technical details                              |                              |
| Cutting capacities medium hard wire (diameter) | Ø 1.2 mm                     |
| Cutting capacities soft wire (diameter)        | Ø 0.2 – 1.6 mm               |
| Jaw length (B)                                 | 9 mm                         |
| Jaw thickness (joint) (D)                      | 7.5 mm                       |
| Head width (A)                                 | 13.5 mm                      |
| ESD                                            | yes                          |