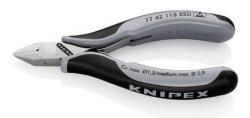

# 77 42 115 ESD

### **Electronics Diagonal Cutters ESD**

With box joint

DIN ISO 9654 DIN EN 61 340-5

#### • Durable, load-optimised design with backlash-free box joint

- High, slim sleeves for fine and comfortable gripping between thumb and index finger
- Less physical effort due to very high transmission ratio
- Pointed head, without bevel
- Load-optimised for a more direct feel when working
- Low-friction double spring for gentle and even opening
- The mirror polish in combination with a fine oil film provides rust protection - no circuit faults caused by peeling chrome from plated tools
- Cutters additionally laser hardened, cutter hardness at least 62 HRC