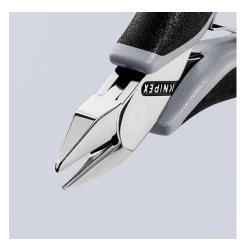

#### • Durable, load-optimised design with backlash-free box joint

- High, slim sleeves for fine and comfortable gripping between thumb and index finger
- Less physical effort due to very high transmission ratio
- Pointed head, without bevel
- Load-optimised for a more direct feel when working
- Low-friction double spring for gentle and even opening
- The mirror polish in combination with a fine oil film provides rust protection - no circuit faults caused by peeling chrome from plated tools
- Cutters additionally laser hardened, cutter hardness at least 62 HRC