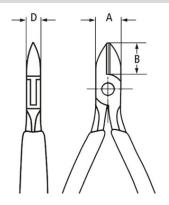

| General                                        |                              |
|------------------------------------------------|------------------------------|
| Article No.                                    | 77 42 115 ESD                |
| EAN                                            | 4003773031901                |
| Head                                           | mirror polished              |
| Handles                                        | with multi-component grips   |
| Weight                                         | 70 g                         |
| Dimensions                                     | 115 x 54 x 17 mm             |
| Standard                                       | DIN ISO 9654 DIN EN 61 340-5 |
| REACH compliant                                | does not contain SVHC        |
| RoHS compliant                                 | not applicable               |
| Technical details                              |                              |
| Cutting capacities medium hard wire (diameter) | Ø 0.8 mm                     |
| Cutting capacities soft wire (diameter)        | Ø 0.3 – 1.3 mm               |
| Jaw length (B)                                 | 14 mm                        |
| Jaw thickness (joint) (D)                      | 7 mm                         |
| Head width (A)                                 | 11 mm                        |
| ESD                                            | yes                          |