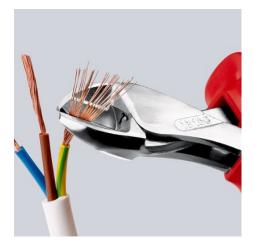

# General

| • | Cuts finest strands as well as multi-core cables and piano wires |
|---|------------------------------------------------------------------|
| • | Powerful, light and universal                                    |

- High cutting performance with minimum effort due to optimum coordination of the cutting edge angle and transmission ratio
- Box-joint design: highest stability with low weight
- Doubly supported joint axis for heavy duty
- Large opening width for thicker cables
- Cuts precisely, even through fine copper wires
- Compact, low-weight construction
- Universally usable, in the assembly, maintenance and production
- 40% less force required compared with standard diagonal cutters of the same length