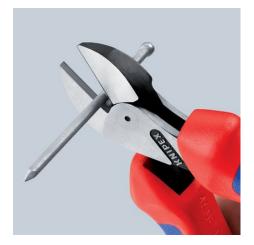

# General

| • | Cuts finest strands as well as multi-core cables and piano wires |
|---|------------------------------------------------------------------|
| • | Powerful, light and universal                                    |

- High cutting performance with minimum effort due to optimum coordination of the cutting edge angle and transmission ratio
- Box-joint design: highest stability with low weight
- Doubly supported joint axis for heavy duty
- Large opening width for thicker cables
- Cuts precisely, even through fine copper wires
- Compact, low-weight construction
- Universally usable, in the assembly, maintenance and production
- 40% less force required compared with standard diagonal cutters of the same length