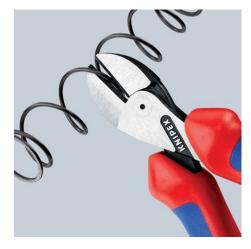

# General

| • | Cuts finest strands as well as multi-core cables and piano wires |
|---|------------------------------------------------------------------|
| • | Powerful, light and universal                                    |

- High cutting performance with minimum effort due to optimum coordination of the cutting edge angle and transmission ratio
- Box-joint design: highest stability with low weight
- Doubly supported joint axis for heavy duty
- Large opening width for thicker cables
- Cuts precisely, even through fine copper wires
- Compact, low-weight construction
- Universally usable, in the assembly, maintenance and production
- 40% less force required compared with standard diagonal cutters of the same length