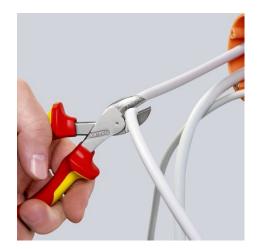

### **KNIPEX X-Cut®**

Compact Diagonal Cutter High lever transmission

DIN ISO 5749

# General

| • | Cuts finest strands as well as multi-core cables and piano wires |
|---|------------------------------------------------------------------|
| • | Powerful, light and universal                                    |

- High cutting performance with minimum effort due to optimum coordination of the cutting edge angle and transmission ratio
- Box-joint design: highest stability with low weight
- Doubly supported joint axis for heavy duty
- Large opening width for thicker cables
- Cuts precisely, even through fine copper wires
- Compact, low-weight construction
- Universally usable, in the assembly, maintenance and production
- 40% less force required compared with standard diagonal cutters of the same length