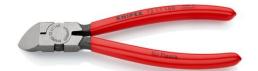

## **Diagonal Cutters for plastics**

- Cutting face flush
- For nearly flush cutting of moulded plastic components from sprues Cuts soft materials such as lead in a flush cut
- With opening spring

| General           |                       |
|-------------------|-----------------------|
| Article No.       | 72 11 160             |
| EAN               | 4003773046813         |
| Head              | polished              |
| Handles           | plastic coated        |
| Weight            | 156 g                 |
| Dimensions        | 160 x 75 x 15 mm      |
| REACH compliant   | does not contain SVHC |
| RoHS compliant    | not applicable        |
| Technical details |                       |