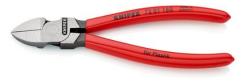

## 72 01 160 SB

## **Diagonal Cutters for plastics**

- Improved transmission ratio for 25 % more cutting performance
- Cutting face flush
  For nearly flush cutting of moulded plastic components from sprues
- Cuts soft materials such as lead in a flush cut
- With opening spring

| General         |                       |
|-----------------|-----------------------|
| Article No.     | 72 01 160 SB          |
| EAN             | 4003773027324         |
| Head            | polished              |
| Handles         | plastic coated        |
| Weight          | 172 g                 |
| Dimensions      | 160 x 84 x 19 mm      |
| REACH compliant | does not contain SVHC |
| RoHS compliant  | not applicable        |