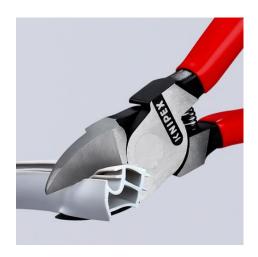

## **Diagonal Cutters for plastics**

- Improved transmission ratio for 25 % more cutting performance
- Cutting face flush
  For nearly flush cutting of moulded plastic components from sprues
- Cuts soft materials such as lead in a flush cut
- With opening spring