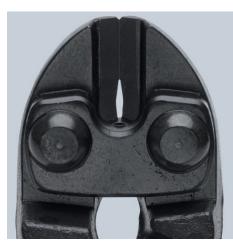

#### • With gripping surface below the joint for gripping and pulling wires from Ø 1.0 mm With precision cutting edges for soft, hard and piano wire •

- Cuts bolts, nails, rivets, etc. up to Ø 5.2 mm •
- Efficient joint design ensures exceptional cutting performance with • little effort
- .
- With recess for easier cutting of thicker wires Cutting edges additionally induction-hardened, cutting edge hardness • approx. 64 HRC

technical change and errors excepted

71 31 200/ 71 32 200/ 71 32 200 T: The recess in the blade allows easier cutting of thicker wires, e. g. for anchor bolts in false ceilings