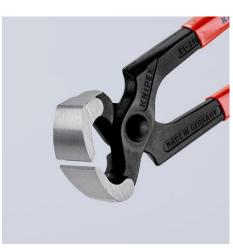

## **Hammerhead Style Carpenters' Pincers**

**DIN ISO 9243** 

- Multi-functional: driving in, pulling and cutting nails
- With striking face to hammer down nails Cutting edge hardness approx. 60 HRC

| General         |                       |
|-----------------|-----------------------|
| Article No.     | 51 01 210 SB          |
| EAN             | 4003773011606         |
| Pliers          | black atramentized    |
| Head            | polished              |
| Handles         | plastic coated        |
| Weight          | 435 g                 |
| Dimensions      | 210 x 84 x 26 mm      |
| Standard        | DIN ISO 9243          |
| REACH compliant | does not contain SVHC |
| RoHS compliant  | not applicable        |