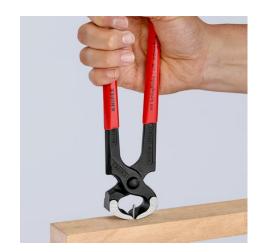

## **Hammerhead Style Carpenters' Pincers**

**DIN ISO 9243** 

- Multi-functional: driving in, pulling and cutting nails
- With striking face to hammer down nails Cutting edge hardness approx. 60 HRC

| General         |                       |
|-----------------|-----------------------|
| Article No.     | 51 01 210 SB          |
| EAN             | 4003773011606         |
| Pliers          | black atramentized    |
| Head            | polished              |
| Handles         | plastic coated        |
| Weight          | 435 g                 |
| Dimensions      | 210 x 84 x 26 mm      |
| Standard        | DIN ISO 9243          |
| REACH compliant | does not contain SVHC |
| RoHS compliant  | not applicable        |

technical change and errors excepted

Multi-functional: driving in, pulling and cutting nails