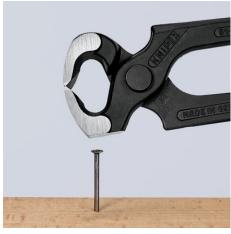

## **Hammerhead Style Carpenters' Pincers**

**DIN ISO 9243** 

- Multi-functional: driving in, pulling and cutting nails
- With striking face to hammer down nails Cutting edge hardness approx. 60 HRC

| General         |                       |
|-----------------|-----------------------|
| Article No.     | 51 01 210 SB          |
| EAN             | 4003773011606         |
| Pliers          | black atramentized    |
| Head            | polished              |
| Handles         | plastic coated        |
| Weight          | 435 g                 |
| Dimensions      | 210 x 84 x 26 mm      |
| Standard        | DIN ISO 9243          |
| REACH compliant | does not contain SVHC |
| RoHS compliant  | not applicable        |

technical change and errors excepted

Multi-functional: driving in, pulling and cutting nails