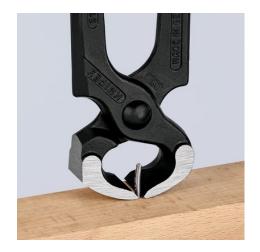

## **Hammerhead Style Carpenters' Pincers**

**DIN ISO 9243** 

- Multi-functional: driving in, pulling and cutting nails
- With striking face to hammer down nails Cutting edge hardness approx. 60 HRC

| General         |                       |
|-----------------|-----------------------|
| Article No.     | 51 01 210 SB          |
| EAN             | 4003773011606         |
| Pliers          | black atramentized    |
| Head            | polished              |
| Handles         | plastic coated        |
| Weight          | 435 g                 |
| Dimensions      | 210 x 84 x 26 mm      |
| Standard        | DIN ISO 9243          |
| REACH compliant | does not contain SVHC |
| RoHS compliant  | not applicable        |

technical change and errors excepted

Multi-functional: driving in, pulling and cutting nails