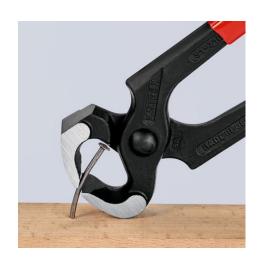

## **Hammerhead Style Carpenters' Pincers**

**DIN ISO 9243** 

- Multi-functional: driving in, pulling and cutting nails
- With striking face to hammer down nails Cutting edge hardness approx. 60 HRC

| General         |                       |
|-----------------|-----------------------|
| Article No.     | 51 01 210 SB          |
| EAN             | 4003773011606         |
| Pliers          | black atramentized    |
| Head            | polished              |
| Handles         | plastic coated        |
| Weight          | 435 g                 |
| Dimensions      | 210 x 84 x 26 mm      |
| Standard        | DIN ISO 9243          |
| REACH compliant | does not contain SVHC |
| RoHS compliant  | not applicable        |

technical change and errors excepted

Multi-functional: driving in, pulling and cutting nails