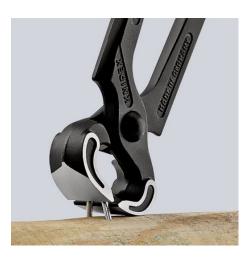

## **Carpenters' Pincers**

**DIN ISO 9243** 

- General
- Article No. 50 00 210 SB EAN 4003773011545 Pliers black atramentized Head polished Weight 420 g Dimensions 210 x 84 x 27 mm Standard **DIN ISO 9243 REACH** compliant does not contain SVHC **RoHS** compliant not applicable **Technische Attribute** Cutting capacities medium hard wire Ø 2.2 mm (diameter) Cutting edge length mm 25.5 mm

technical change and errors excepted

- Extreme wear resistance and well balanced
  - Specially favoured by craftsmen for their precise workmanship
- For heavy duty use

•

• Cutting edge hardness approx. 60 HRC