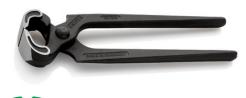

## **Carpenters' Pincers**

**DIN ISO 9243** 

- General
- Article No. 50 00 210 SB EAN 4003773011545 Pliers black atramentized Head polished Weight 420 g Dimensions 210 x 84 x 27 mm Standard **DIN ISO 9243 REACH** compliant does not contain SVHC **RoHS** compliant not applicable **Technische Attribute** Cutting capacities medium hard wire Ø 2.2 mm (diameter) Cutting edge length mm 25.5 mm