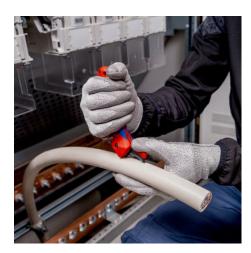

## **Stripping Knife**

With guide shoe

- Ratchet function: easy cutting even for a variety of cable sheaths •
- Versitile blade with three cutting areas for round and lenghtwise cuts •
- Guide shoe protects the conductor insulation under the cable sheath •
- Cuts very hard or tough plastic sheaths up to 7 mm wall thickness • Sickle-shaped, replaceable hook blade can be folded for safe •
- transport Blade with four positions: folded, straight, angled and ratcheting •
- Three-stage blade lock for safe handling and transport •
- •
- Ergonomically designed, comfortable handle Integrated tether attachment point for use with KNIPEX Tethered Tool • System