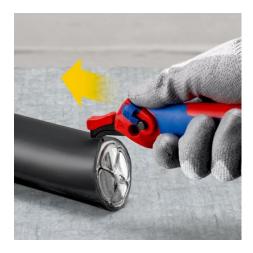

## **Stripping Knife**

With guide shoe

- Ratchet function: easy cutting even for a variety of cable sheaths •
- Versitile blade with three cutting areas for round and lenghtwise cuts •
- Guide shoe protects the conductor insulation under the cable sheath •
- Cuts very hard or tough plastic sheaths up to 7 mm wall thickness • Sickle-shaped, replaceable hook blade can be folded for safe •
- transport Blade with four positions: folded, straight, angled and ratcheting •
- Three-stage blade lock for safe handling and transport •
- •
- Ergonomically designed, comfortable handle Integrated tether attachment point for use with KNIPEX Tethered Tool • System