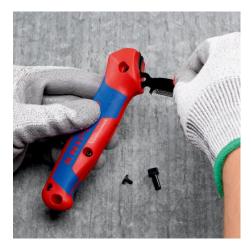

## **Stripping Knife**

With guide shoe

- Ratchet function: easy cutting even for a variety of cable sheaths •
- Versitile blade with three cutting areas for round and lenghtwise cuts •
- Guide shoe protects the conductor insulation under the cable sheath •
- Cuts very hard or tough plastic sheaths up to 7 mm wall thickness • Sickle-shaped, replaceable hook blade can be folded for safe •
- transport Blade with four positions: folded, straight, angled and ratcheting •
- Three-stage blade lock for safe handling and transport •
- •
- Ergonomically designed, comfortable handle Integrated tether attachment point for use with KNIPEX Tethered Tool • System