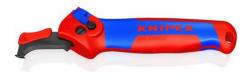

## **Stripping Knife**

With guide shoe

- Ratchet function: easy cutting even for a variety of cable sheaths •
- Versitile blade with three cutting areas for round and lenghtwise cuts •
- Guide shoe protects the conductor insulation under the cable sheath •
- Cuts very hard or tough plastic sheaths up to 7 mm wall thickness • Sickle-shaped, replaceable hook blade can be folded for safe •
- transport Blade with four positions: folded, straight, angled and ratcheting •
- Three-stage blade lock for safe handling and transport •
- •
- Ergonomically designed, comfortable handle Integrated tether attachment point for use with KNIPEX Tethered Tool • System