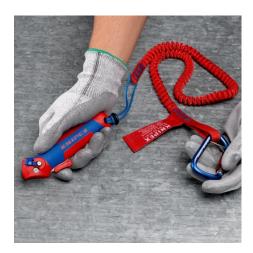

## **Stripping Knife**

With guide shoe

- Ratchet function: easy cutting even for a variety of cable sheaths •
- Versitile blade with three cutting areas for round and lenghtwise cuts •
- Guide shoe protects the conductor insulation under the cable sheath •
- Cuts very hard or tough plastic sheaths up to 7 mm wall thickness • Sickle-shaped, replaceable hook blade can be folded for safe •
- transport Blade with four positions: folded, straight, angled and ratcheting •
- Three-stage blade lock for safe handling and transport •
- •
- Ergonomically designed, comfortable handle Integrated tether attachment point for use with KNIPEX Tethered Tool • System