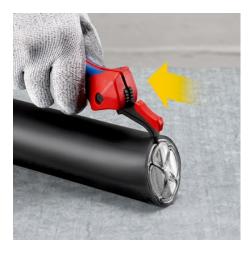

## **Stripping Knife**

With guide shoe

- Ratchet function: easy cutting even for a variety of cable sheaths •
- Versitile blade with three cutting areas for round and lenghtwise cuts •
- Guide shoe protects the conductor insulation under the cable sheath •
- Cuts very hard or tough plastic sheaths up to 7 mm wall thickness • Sickle-shaped, replaceable hook blade can be folded for safe •
- transport Blade with four positions: folded, straight, angled and ratcheting •
- Three-stage blade lock for safe handling and transport •
- •
- Ergonomically designed, comfortable handle Integrated tether attachment point for use with KNIPEX Tethered Tool • System