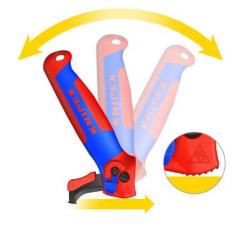

## **Stripping Knife**

With guide shoe

- Ratchet function: easy cutting even for a variety of cable sheaths •
- Versitile blade with three cutting areas for round and lenghtwise cuts •
- Guide shoe protects the conductor insulation under the cable sheath •
- Cuts very hard or tough plastic sheaths up to 7 mm wall thickness • Sickle-shaped, replaceable hook blade can be folded for safe •
- transport Blade with four positions: folded, straight, angled and ratcheting •
- Three-stage blade lock for safe handling and transport •
- •
- Ergonomically designed, comfortable handle Integrated tether attachment point for use with KNIPEX Tethered Tool • System