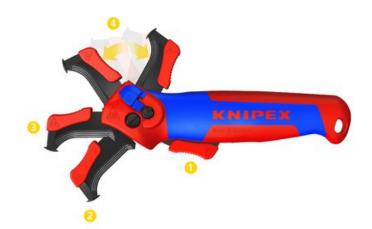

## **Stripping Knife**

With guide shoe

- Ratchet function: easy cutting even for a variety of cable sheaths •
- Versitile blade with three cutting areas for round and lenghtwise cuts •
- Guide shoe protects the conductor insulation under the cable sheath •
- Cuts very hard or tough plastic sheaths up to 7 mm wall thickness • Sickle-shaped, replaceable hook blade can be folded for safe •
- transport Blade with four positions: folded, straight, angled and ratcheting •
- Three-stage blade lock for safe handling and transport •
- •
- Ergonomically designed, comfortable handle Integrated tether attachment point for use with KNIPEX Tethered Tool • System