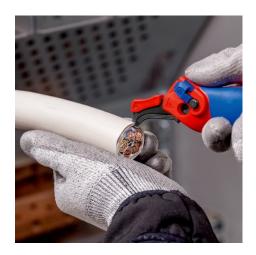

## **Stripping Knife**

With guide shoe

- Ratchet function: easy cutting even for a variety of cable sheaths •
- Versitile blade with three cutting areas for round and lenghtwise cuts •
- Guide shoe protects the conductor insulation under the cable sheath •
- Cuts very hard or tough plastic sheaths up to 7 mm wall thickness • Sickle-shaped, replaceable hook blade can be folded for safe •
- transport Blade with four positions: folded, straight, angled and ratcheting •
- Three-stage blade lock for safe handling and transport •
- •
- Ergonomically designed, comfortable handle Integrated tether attachment point for use with KNIPEX Tethered Tool • System