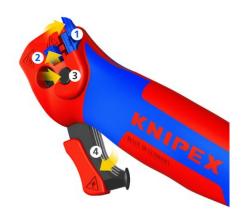

## **Stripping Knife**

With guide shoe

- Ratchet function: easy cutting even for a variety of cable sheaths •
- Versitile blade with three cutting areas for round and lenghtwise cuts •
- Guide shoe protects the conductor insulation under the cable sheath •
- Cuts very hard or tough plastic sheaths up to 7 mm wall thickness • Sickle-shaped, replaceable hook blade can be folded for safe •
- transport Blade with four positions: folded, straight, angled and ratcheting •
- Three-stage blade lock for safe handling and transport •
- •
- Ergonomically designed, comfortable handle Integrated tether attachment point for use with KNIPEX Tethered Tool • System