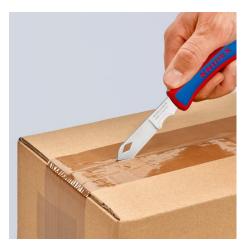

The Electricians' Folding Cutter is quickly available to hand and is suitable for all the usual cutting tasks