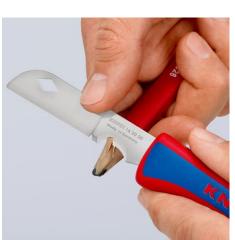

| Technical details |       |
|-------------------|-------|
| Blade length      | 80 mm |

technical change and errors excepted

Easy opening thanks to the practical diamond-shaped grip on the blade

For KNIPEX Tethered Tools: the tether attachment on the handle allows a fastener to be attached