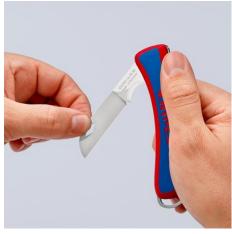

| Technical details |       |
|-------------------|-------|
| Blade length      | 80 mm |

technical change and errors excepted

Easy opening thanks to the practical diamond-shaped grip on the blade

For KNIPEX Tethered Tools: the tether attachment on the handle allows a fastener to be attached