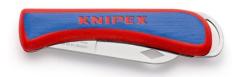

## **Folding Knife for Electricians**

- Universal folding cutter for everyday use
- Durable and robust: top quality, extremely sharp blade Made in Solingen
- Ergonomic handle shape for comfortable holding and easy guidance
- Handle made from robust, shock-resistant plastic
- Good power transmission during use
- Stable blade
- With tether attachment point, suitable for KNIPEX Tethered Tools accessories
- Blade made of stainless steel