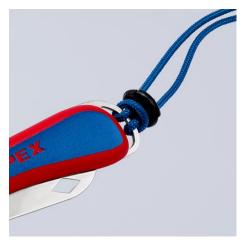

| Technical details |       |
|-------------------|-------|
| Blade length      | 80 mm |

technical change and errors excepted

Easy opening thanks to the practical diamond-shaped grip on the blade

For KNIPEX Tethered Tools: the tether attachment on the handle allows a fastener to be attached