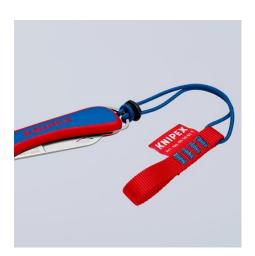

## **Folding Knife for Electricians**

- Universal folding cutter for everyday use
- Durable and robust: top quality, extremely sharp blade Made in Solingen
- Ergonomic handle shape for comfortable holding and easy guidance
- Handle made from robust, shock-resistant plastic
- Good power transmission during use
- Stable blade
- With tether attachment point, suitable for KNIPEX Tethered Tools accessories
- Blade made of stainless steel

| Technical details |       |
|-------------------|-------|
| Blade length      | 80 mm |

technical change and errors excepted

Easy opening thanks to the practical diamond-shaped grip on the blade

For KNIPEX Tethered Tools: the tether attachment on the handle allows a fastener to be attached