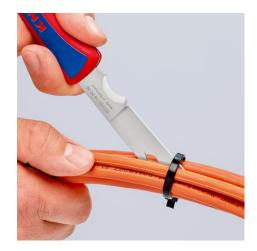

## **Folding Knife for Electricians**

- Universal folding cutter for everyday use
- Durable and robust: top quality, extremely sharp blade Made in Solingen
- Ergonomic handle shape for comfortable holding and easy guidance
- Handle made from robust, shock-resistant plastic
- Good power transmission during use
- Stable blade
- With tether attachment point, suitable for KNIPEX Tethered Tools accessories
- Blade made of stainless steel

The Electricians' Folding Cutter is quickly available to hand and is suitable for all the usual cutting tasks