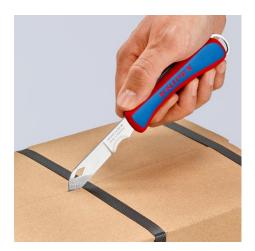

## **Folding Knife for Electricians**

- Universal folding cutter for everyday use
- Durable and robust: top quality, extremely sharp blade Made in Solingen
- Ergonomic handle shape for comfortable holding and easy guidance
- Handle made from robust, shock-resistant plastic
- Good power transmission during use
- Stable blade
- With tether attachment point, suitable for KNIPEX Tethered Tools accessories
- Blade made of stainless steel

The Electricians' Folding Cutter is quickly available to hand and is suitable for all the usual cutting tasks