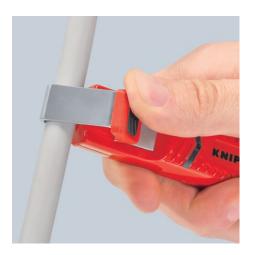

## **Stripping Tool**

With scalpel blade

- For stripping all common round cables
- Self-tightening holding lever
  With adjusting screw for cutting depth adjustment
  Turnable blade for circular and longitudinal cutting
- Spare blade inside the handle
- Secure grip due to soft component material on handle and holding lever to avoid slipping