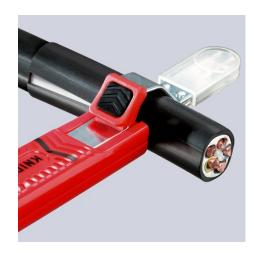

## **Stripping Tool**

With scalpel blade

- For stripping all common round cables
- Self-tightening holding lever
  With adjusting screw for cutting depth adjustment
  Turnable blade for circular and longitudinal cutting
- Spare blade inside the handle
- Secure grip due to soft component material on handle and holding lever to avoid slipping