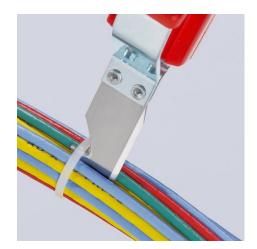

## **Stripping Tool**

With scalpel blade

- For stripping all common round cables
- Self-tightening holding lever
  With adjusting screw for cutting depth adjustment
  Turnable blade for circular and longitudinal cutting
- Spare blade inside the handle
- Secure grip due to soft component material on handle and holding lever to avoid slipping