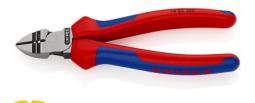

## **Diagonal Insulation Stripper**

- With long cutter
- High cutting capacity due to high leverage joint
- Precision stripping holes for single conductors of 1.5 and 2.5 mm<sup>2</sup>
- Convenient cutting of NYM cables up to 5 x 2.5 mm<sup>2</sup>
- Long tips for ultra fine cutting work also in confined areas
- Induction-hardened precision blades, cutting edge hardness approx.
  60 HRC

| General |
|---------|
|---------|

| 14 22 160 SB               |
|----------------------------|
| 4003773022138              |
| black atramentized         |
| polished                   |
| with multi-component grips |
| 228 g                      |
| 160 x 84 x 13 mm           |
| does not contain SVHC      |
| not applicable             |
|                            |
| Ø 2.5 mm                   |
| Ø 1.5 mm                   |
| 1.5 / 2.5 mm²              |
| 16 / 14                    |
|                            |