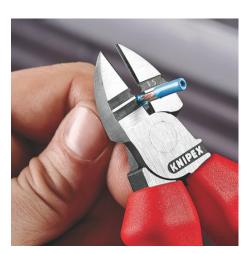

## **Diagonal Insulation Stripper**

- With long cutter
- High cutting capacity due to high leverage joint
- Precision stripping holes for single conductors of 1.5 and 2.5 mm<sup>2</sup>
- Convenient cutting of NYM cables up to 5 x 2.5 mm<sup>2</sup>
- Long tips for ultra fine cutting work also in confined areas
- Induction-hardened precision blades, cutting edge hardness approx.
  60 HRC