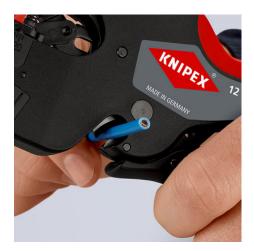

technical change and errors excepted

The fine adjustment enables reliable stripping even under special operating conditions (special insulating materials or extreme temperatures)

The positive lock always ensures the always ensures the perfect contact pressure