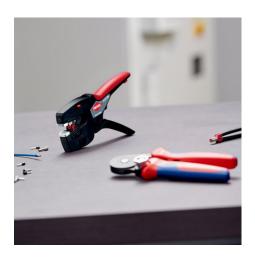

## **KNIPEX NexStrip®**

Multi-Tool for Electricians

- Perfect crimping: fast and even square crimping for individual wire ferrules, the ratchet crimping mechanism guarantees the required crimping pressure
- Precise stripping: automatically adapts to the respective cable diameter and ensures consistent stripping lengths with the adjustable length stop especially with repetitive work
- Multi-component grips ensure non-slip, comfortable handling
- Quick, precise square crimp of single wire ferrules according to DIN 46228 parts 1+4, self-adjusts for sizes 0.25 – 4 mm² / 2 x 2.5 mm² – allows for quick crimping between different sizes
- Repetitive, high crimping quality due to ratcheting mechanism with a complete crimping cycle
- Stripping with fine adjustment for optimal adjustment to special materials or temperature conditions for flexible and solid conductors between 0.03 and 10 mm² (AWG 32-8)
- Cleanly cuts conductors up to 10 mm² (AWG 8)
- High-quality housing made of glass fibre reinforced plastic
- For the electrical trade: for domestic installations and wiring of electronical devices, such as PLC (programmable logic controller)