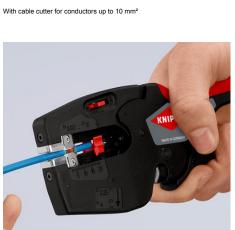

Automatic stripping up to 10 mm².

Square crimping point for wire end ferrules 0.25 - 4 mm²