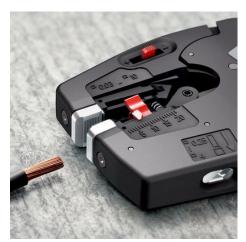

technical change and errors excepted

The fine adjustment enables reliable stripping even under special operating conditions (special insulating materials or extreme temperatures)

The positive lock always ensures the always ensures the perfect contact pressure

Automatic stripping up to 10 mm².

Square crimping point for wire end ferrules 0.25 - 4 mm²