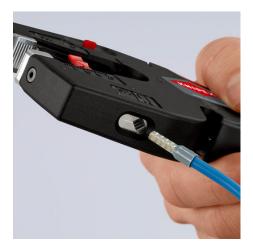

Automatic stripping up to 10 mm².

Square crimping point for wire end ferrules 0.25 - 4 mm²