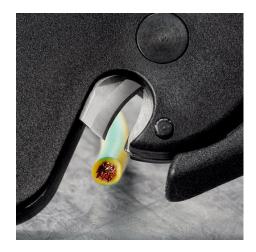

Automatic stripping up to 10 mm².

Square crimping point for wire end ferrules 0.25 - 4 mm²