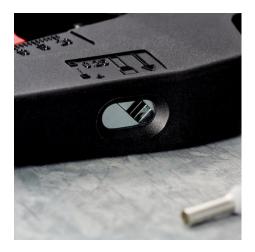

Automatic stripping up to 10 mm².

Square crimping point for wire end ferrules 0.25 - 4 mm²