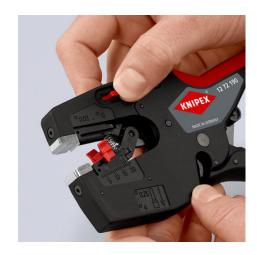

technical change and errors excepted

The fine adjustment enables reliable stripping even under special operating conditions (special insulating materials or extreme temperatures)

The positive lock always ensures the always ensures the perfect contact pressure