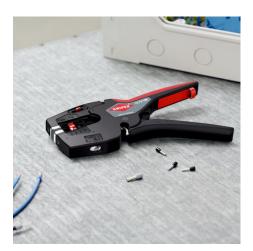

Automatic stripping up to 10 mm².

Square crimping point for wire end ferrules 0.25 - 4 mm²