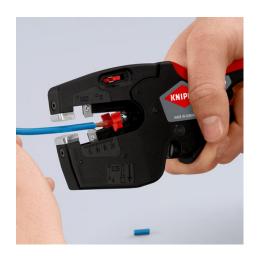

Automatic stripping up to 10 mm².

Square crimping point for wire end ferrules 0.25 - 4 mm²