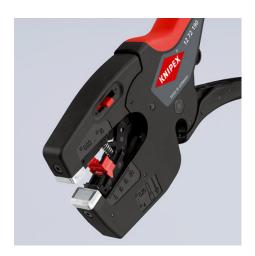

## **KNIPEX NexStrip®**

Multi-Tool for Electricians

- Perfect crimping: fast and even square crimping for individual wire ferrules, the ratchet crimping mechanism guarantees the required crimping pressure
- Precise stripping: automatically adapts to the respective cable diameter and ensures consistent stripping lengths with the adjustable length stop especially with repetitive work
- Multi-component grips ensure non-slip, comfortable handling
- Quick, precise square crimp of single wire ferrules according to DIN 46228 parts 1+4, self-adjusts for sizes 0.25 – 4 mm² / 2 x 2.5 mm² – allows for quick crimping between different sizes
- Repetitive, high crimping quality due to ratcheting mechanism with a complete crimping cycle
- Stripping with fine adjustment for optimal adjustment to special materials or temperature conditions for flexible and solid conductors between 0.03 and 10 mm² (AWG 32-8)
- Cleanly cuts conductors up to 10 mm² (AWG 8)
- High-quality housing made of glass fibre reinforced plastic
- For the electrical trade: for domestic installations and wiring of electronical devices, such as PLC (programmable logic controller)

Automatic stripping up to 10 mm².

Square crimping point for wire end ferrules 0.25 - 4 mm²