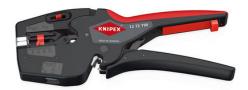

## 12 72 190

## **KNIPEX NexStrip®**

Multi-Tool for Electricians

- Perfect crimping: fast and even square crimping for individual wire ferrules, the ratchet crimping mechanism guarantees the required crimping pressure
- Precise stripping: automatically adapts to the respective cable diameter and ensures consistent stripping lengths with the adjustable length stop especially with repetitive work
- Multi-component grips ensure non-slip, comfortable handling
- Quick, precise square crimp of single wire ferrules according to DIN 46228 parts 1+4, self-adjusts for sizes 0.25 – 4 mm² / 2 x 2.5 mm² – allows for quick crimping between different sizes
- Repetitive, high crimping quality due to ratcheting mechanism with a complete crimping cycle
- Stripping with fine adjustment for optimal adjustment to special materials or temperature conditions for flexible and solid conductors between 0.03 and 10 mm² (AWG 32-8)
- Cleanly cuts conductors up to 10 mm² (AWG 8)
- High-quality housing made of glass fibre reinforced plastic
- For the electrical trade: for domestic installations and wiring of electronical devices, such as PLC (programmable logic controller)