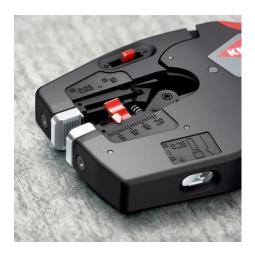

Automatic stripping up to 10 mm².

Square crimping point for wire end ferrules 0.25 - 4 mm²