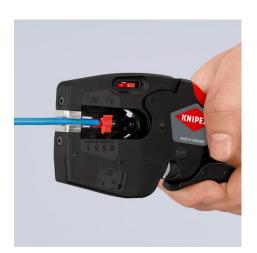

technical change and errors excepted

The fine adjustment enables reliable stripping even under special operating conditions (special insulating materials or extreme temperatures)

The positive lock always ensures the always ensures the perfect contact pressure