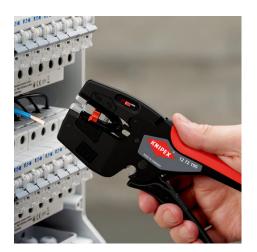

## **KNIPEX NexStrip®**

Multi-Tool for Electricians

- Perfect crimping: fast and even square crimping for individual wire ferrules, the ratchet crimping mechanism guarantees the required crimping pressure
- Precise stripping: automatically adapts to the respective cable diameter and ensures consistent stripping lengths with the adjustable length stop especially with repetitive work
- Multi-component grips ensure non-slip, comfortable handling
- Quick, precise square crimp of single wire ferrules according to DIN 46228 parts 1+4, self-adjusts for sizes 0.25 – 4 mm² / 2 x 2.5 mm² – allows for quick crimping between different sizes
- Repetitive, high crimping quality due to ratcheting mechanism with a complete crimping cycle
- Stripping with fine adjustment for optimal adjustment to special materials or temperature conditions for flexible and solid conductors between 0.03 and 10 mm² (AWG 32-8)
- Cleanly cuts conductors up to 10 mm² (AWG 8)
- High-quality housing made of glass fibre reinforced plastic
- For the electrical trade: for domestic installations and wiring of electronical devices, such as PLC (programmable logic controller)