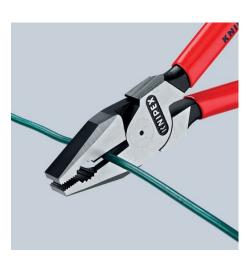

## **High Leverage Combination Pliers**

With fastening eyelet

**DIN ISO 5746** 

- 35% less effort required than with conventional combination pliers
- With cutting edges (hardness approx. 63 HRC) for heavy duty
- Pliers with tether attachment point for mounting a fall protection system
- Easier work due to optimised leverage
- Easier cutting, powerful gripping, bending and pulling
- Long cutting edges for thicker cables
- With gripping zones for flat and round material, suitable for versatile use
- Precise, minimal light gap between the gripping jaws to ensure optimal function of the cutting edges
- Cutting edges additionally induction-hardened, cutting edge hardness approx. 63 HRC

| Technical details                                    |                      |
|------------------------------------------------------|----------------------|
| Cutting capacities hard wire (diameter)              | Ø 3.0 mm             |
| Cutting capacities piano wire (diameter)             | Ø 2.5 mm             |
| Cutting capacity copper cable, multiple-<br>stranded | Ø 14.0 mm            |
| Cutting capacity copper cable, multiple-<br>stranded | 25.0 mm <sup>2</sup> |
| Drop Protection System                               | yes                  |