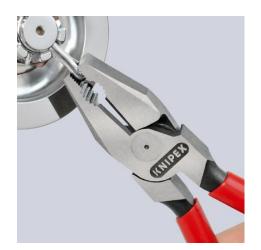

## **High Leverage Combination Pliers**

With fastening eyelet

**DIN ISO 5746** 

- 35% less effort required than with conventional combination pliers
- With cutting edges (hardness approx. 63 HRC) for heavy duty
- Pliers with tether attachment point for mounting a fall protection system
- Easier work due to optimised leverage
- Easier cutting, powerful gripping, bending and pulling
- Long cutting edges for thicker cables
- With gripping zones for flat and round material, suitable for versatile use
- Precise, minimal light gap between the gripping jaws to ensure optimal function of the cutting edges
- Cutting edges additionally induction-hardened, cutting edge hardness approx. 63 HRC