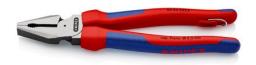

## **High Leverage Combination Pliers**

With fastening eyelet

**DIN ISO 5746** 

- 35% less effort required than with conventional combination pliers
- With cutting edges (hardness approx. 63 HRC) for heavy duty
- Pliers with tether attachment point for mounting a fall protection system
- Easier work due to optimised leverage
- Easier cutting, powerful gripping, bending and pulling
- Long cutting edges for thicker cables
- With gripping zones for flat and round material, suitable for versatile use
- Precise, minimal light gap between the gripping jaws to ensure optimal function of the cutting edges
- Cutting edges additionally induction-hardened, cutting edge hardness approx. 63 HRC

| General         |                                                                                       |
|-----------------|---------------------------------------------------------------------------------------|
| Article No.     | 02 02 225 T BK                                                                        |
| EAN             | 4003773080367                                                                         |
| Pliers          | black atramentized                                                                    |
| Head            | polished                                                                              |
| Handles         | with multi-component grips, with integrated tether attachment point for a tool tether |
| Weight          | 410 g                                                                                 |
| Dimensions      | 225 x 90 x 25 mm                                                                      |
| Standard        | DIN ISO 5746                                                                          |
| REACH compliant | does not contain SVHC                                                                 |
| RoHS compliant  | not applicable                                                                        |