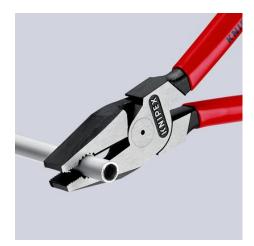

## **High Leverage Combination Pliers**

With fastening eyelet

**DIN ISO 5746** 

- 35% less effort required than with conventional combination pliers
- With cutting edges (hardness approx. 63 HRC) for heavy duty
- Pliers with tether attachment point for mounting a fall protection system
- Easier work due to optimised leverage
- Easier cutting, powerful gripping, bending and pulling
- Long cutting edges for thicker cables
- With gripping zones for flat and round material, suitable for versatile use
- Precise, minimal light gap between the gripping jaws to ensure optimal function of the cutting edges
- Cutting edges additionally induction-hardened, cutting edge hardness approx. 63 HRC

| Technical details                                    |                      |
|------------------------------------------------------|----------------------|
| Cutting capacities hard wire (diameter)              | Ø 3.0 mm             |
| Cutting capacities piano wire (diameter)             | Ø 2.5 mm             |
| Cutting capacity copper cable, multiple-<br>stranded | Ø 14.0 mm            |
| Cutting capacity copper cable, multiple-<br>stranded | 25.0 mm <sup>2</sup> |
| Drop Protection System                               | yes                  |