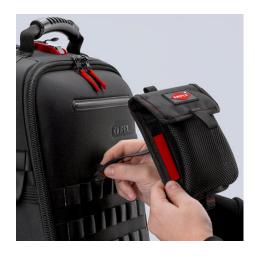

## Modul bag

**Empty** 

- Divided into a main compartment and a separate inside pocket at the back
- With two sturdy fabric straps for fastening to the MOLLE straps of the 00 21 50 KNIPEX Modular X18 tool
- Can also be used as a belt pouch
- Ideal for consumables (bootlace ferrules, screws, etc.)
- Dimensions: 190 x 135 x 40 mm