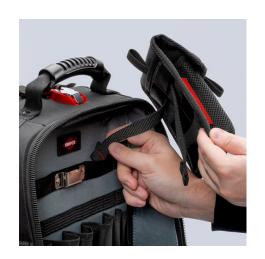

## Modul bag

**Empty** 

- Divided into a main compartment and a separate inside pocket at the back
- With two sturdy fabric straps for fastening to the MOLLE straps of the 00 21 50 KNIPEX Modular X18 tool
- Can also be used as a belt pouch
- Ideal for consumables (bootlace ferrules, screws, etc.)
- Dimensions: 190 x 135 x 40 mm