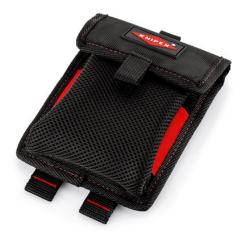

## Modul bag

**Empty** 

- Divided into a main compartment and a separate inside pocket at the back
- With two sturdy fabric straps for fastening to the MOLLE straps of the 00 21 50 KNIPEX Modular X18 tool
- Can also be used as a belt pouch
- Ideal for consumables (bootlace ferrules, screws, etc.)
- Dimensions: 190 x 135 x 40 mm

| Technical details                       |        |
|-----------------------------------------|--------|
| Dimension exterior (interior) width mm  | 190 mm |
| Dimension exterior (interior) height mm | 135 mm |
| Dimension exterior (interior) depth mm  | 40 mm  |