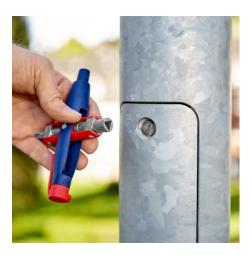

## Pen-Style Control Cabinet Key

For all standard cabinets and shut-off systems

- Easy to carry pen-style control cabinet key with fastening clip
- For control cabinets and shut-off systems in the supply of gas, water • and electricity
- For 4 different locking systems •
- With 2 reversible bits: cross recess PH / slot 7.0 x 1.2 mm and TX20 / • TX25
- With bit adapter for 1/4" bits with magnet Total length: 145 mm ٠
- •