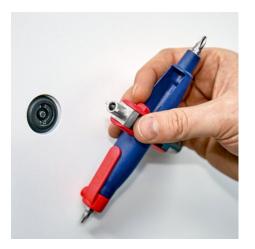

## Pen-Style Control Cabinet Key

For all standard cabinets and shut-off systems

- Easy to carry pen-style control cabinet key with fastening clip
- For control cabinets and shut-off systems in the supply of gas, water • and electricity
- For 4 different locking systems •
- With 2 reversible bits: cross recess PH / slot 7.0 x 1.2 mm and TX20 / • TX25
- With bit adapter for 1/4" bits with magnet Total length: 145 mm ٠
- •