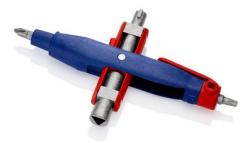

## Pen-Style Control Cabinet Key

For all standard cabinets and shut-off systems

- Easy to carry pen-style control cabinet key with fastening clip
- For control cabinets and shut-off systems in the supply of gas, water • and electricity
- For 4 different locking systems •
- With 2 reversible bits: cross recess PH / slot 7.0 x 1.2 mm and TX20 / • TX25
- With bit adapter for 1/4" bits with magnet Total length: 145 mm ٠
- •

## General

| General                          |                                 |
|----------------------------------|---------------------------------|
| Article No.                      | 00 11 07                        |
| EAN                              | 4003773063018                   |
| Weight                           | 95 g                            |
| Dimensions                       | 145 x 110 x 40 mm               |
| REACH compliant                  | does not contain SVHC           |
| RoHS compliant                   | not applicable                  |
| Technical details                |                                 |
| Capacity double-bit key          | 3 – 5 mm                        |
| Capacity square                  | 5.0 / 6.0 / 8.0 mm              |
| Capacity triangular              | 9.0 mm                          |
| Bit holder 1/4" (hexagon socket) | 1/4 in                          |
| Bit                              | PH2 / slotted 1.2x7 TX20 / TC25 |