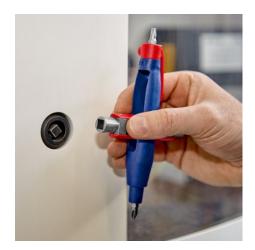

## Pen-Style Control Cabinet Key

For all standard cabinets and shut-off systems

- Easy to carry pen-style control cabinet key with fastening clip
- For control cabinets and shut-off systems in the supply of gas, water • and electricity
- For 4 different locking systems •
- With 2 reversible bits: cross recess PH / slot 7.0 x 1.2 mm and TX20 / • TX25
- With bit adapter for 1/4" bits with magnet Total length: 145 mm ٠
- •