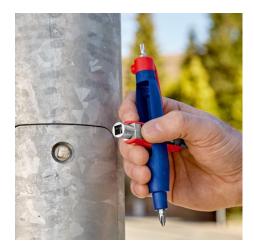

## Pen-Style Control Cabinet Key

For all standard cabinets and shut-off systems

- Easy to carry pen-style control cabinet key with fastening clip
- For control cabinets and shut-off systems in the supply of gas, water • and electricity
- For 4 different locking systems •
- With 2 reversible bits: cross recess PH / slot 7.0 x 1.2 mm and TX20 / • TX25
- With bit adapter for 1/4" bits with magnet Total length: 145 mm ٠
- •