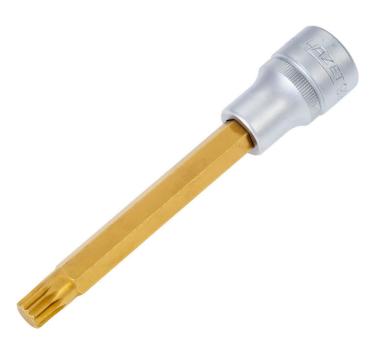

## Product data sheet 990 S Lg-10 EAN-No. 4000896047369

Size M10 · 12 1/2 · O

## Application:

Cylinder head bolts on engines of different vehicle types, e.g.  $\textbf{VW} \cdot \textbf{AUDI} \cdot \textbf{OPEL} \cdot \textbf{TOYOTA}$ 

- Extra long design
- With knurling
- Surface: 🎟
- Made in Germany
- Drive: 125 1/2
- Output: O
- Wrench size: · M10
- Dimensions / length: 120 mm
- Length I1: 82 mm
- Net weight: 0.12 kg
- For manual operation