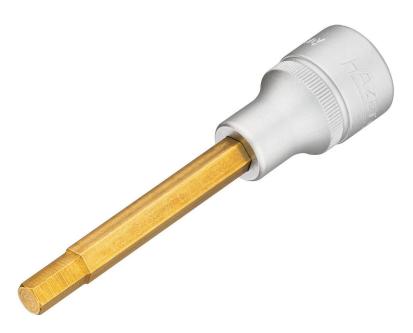

## Product data sheet 986 L-7 EAN-No. 4000896232604

## Size 7 mm · 125 1/2 · O

- Long design
- · With knurling
- Surface: TIM
- DIN 7422
- Made in Germany
- Drive: 125 1/2
- Output: O
- Wrench size: 7 mm
- Dimensions / length: 100 mm
- Length I1: 62 mm
- For manual operation