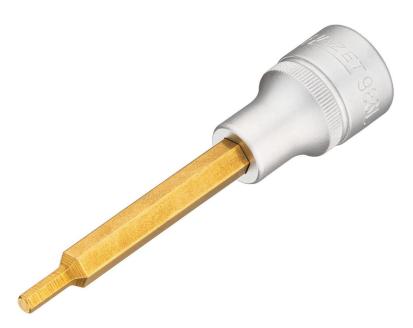

## Size 4 mm · 125 1/2 · O

- Long design
- With knurling
- Surface: TIN
- DIN 7422
- Made in Germany
- Drive: 125 1/2
- Output: O
- Wrench size: 4 mm
- Dimensions / length: 100 mm
- Length I1: 62 mm
- For manual operation